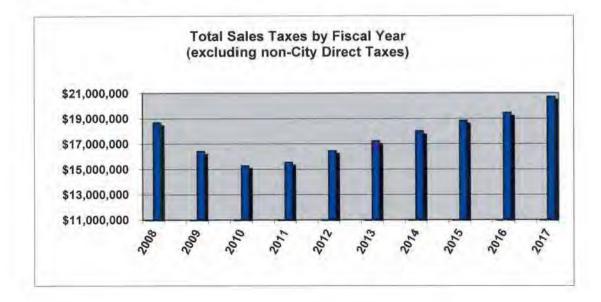

#### Operating Revenues

Sales Tax revenues grew 6.42% in Fiscal Year 2017. Sales taxes continue to be the City's single largest revenue source. Utility revenues are growing due to a rate structure that calls for a pay-as-you-go approach for system replacement and expansion for each utility. This will provide the necessary capital funding to build the master plan projects.