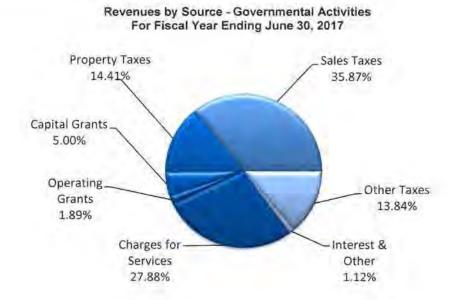

y tax increment collections as these redevelopment areas continue to expire.
- Total expenses increased by \$5,420,670 (10.09%).
- Personnel costs across all expense categories increased, in total, by approximately \$3,790,590 in the current fiscal year due to general salary and benefit increases (approximately \$1,160,000), pensions costs (\$1,807,570), and other post-employment benefit costs (\$823,020).
- Redevelopment costs increased by \$1,099,001 (586.14%). The increase was due primarily to entering into new participation agreements with two local vehicle dealerships totaling \$1,000,000.

The following graph displays the governmental activities revenues by source. The information reflected in this graph comes from the "City of Orem's Change in Net Position" table shown previously.



Business-type activities. Business-type activities increased the City's net position by \$9,401,580. The increase in net position represents a 11.79% increase for the current year. Total revenues increased by \$5,228,955 (16.92%) and total expenses increased by \$428,853 (1.64%). As of the end of the current fiscal year, all of the City's business-type activities reported a positive net position.

The following graph displays the business-type activities for enterprise funds reflected in the table "City of Orem's Change in Net Position".



#### Program Expenses & Revenues - Business-type Activities For Fiscal Year Ending June 30, 2017

Key elements affecting the change in business-type activities net assets are as follows:

• Business-type activities reported an increase in total revenu