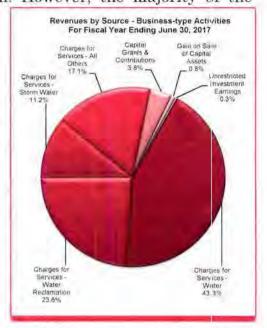

#### Operating Revenues

Sales Tax revenues grew 6.42% in Fiscal Year 2017. Sales taxes continue to be the City's single largest revenue source. Utility revenues are growing due to a rate structure that calls for a pay-as-you-go approach for system replacement and expansion for each utility. This will provide the necessary capital funding to build the master plan projects.