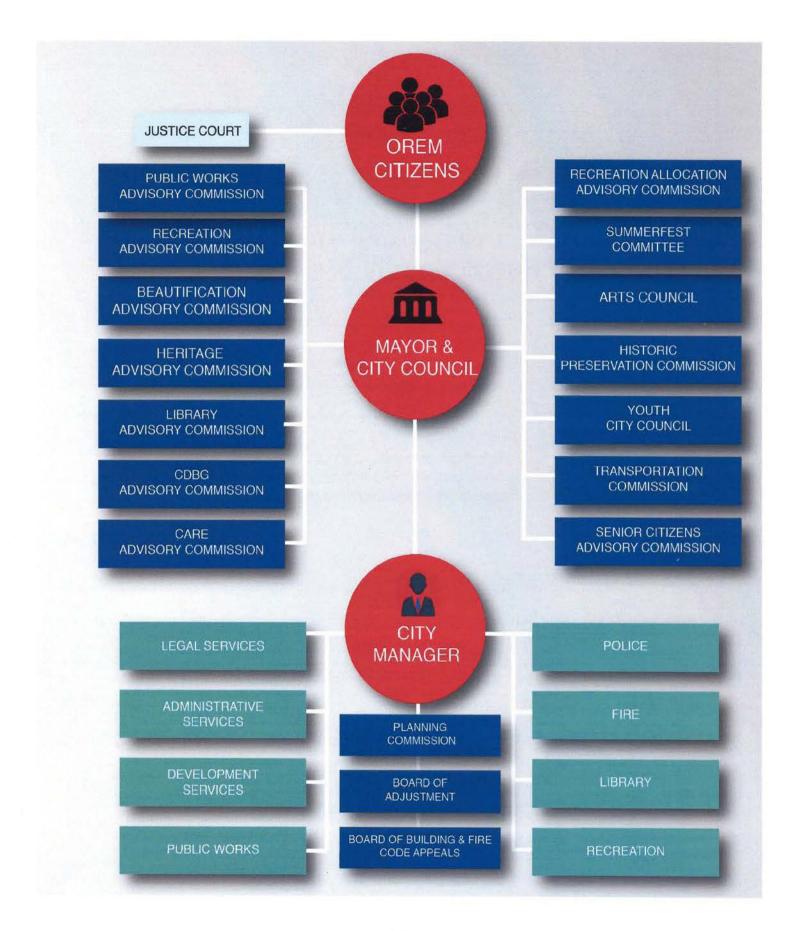

IZED BY CLASSIFICA             | TIONS               |
| Chief Executive Officer             |                     |
| City Manager                        | James P. Davidson   |
| Executive Staff                     |                     |
| Assistant City Manager              | Brenn Bybee         |
| Director of Administrative Services | Richard B. Manning  |
| Director of Development Services    |                     |
| Director of Legal Services          | Greg W. Stephens    |
| Director of Library Services        | Charlene M. Crozier |
| Fire Chief                          | M. Scott Gurney     |
| Police Chief                        | Gary K. Giles       |
| Director of Public Works            | Chris R. Tschirki   |
| Director of Recreational Services   |                     |





Government Finance Officers Association

Certificate of Achievement for Excellence in Financial Reporting

Presented to

City of Orem Utah

For its Comprehensive Annual Financial Report for the Fiscal Year Ended

June 30, 2016

mou

Executive Director/CEO

-11-

### **STATE OF UTAH**



# FINANCIAL SECTION



#### INDEPENDENT AUDITOR'S REPORT

Honorable Mayor and Members of City Council City of Orem, Utah

#### **Report on the Basic Financial Statements**

We have audited the accompanying financial statements of the governmental activities, business-type activities, each major fund, and the aggregate remaining fund information of the City of Orem, Utah (the City), as of and for the year ended June 30, 2017, and the related notes to the financial statements, which collectively comprise