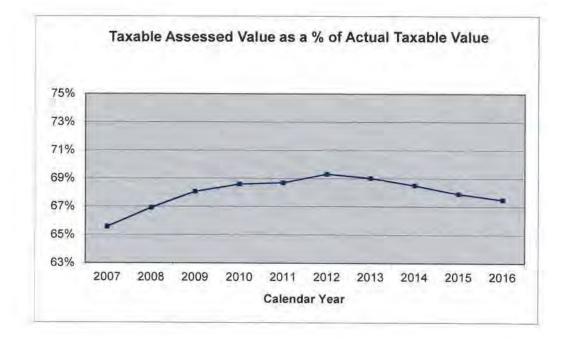

|
|      | 299,822,251          |    | 45,221,895              | 4,934,464,071                             |    | 0.001652                       | 7,267,727,717                           | 67.90%                                                                     |
|      | 302,375,000          |    | 46,114,051              | 5,294,517,047                             |    | 0.001550                       | 7,846,197,485                           | 67.48%                                                                     |
|      |                      |    |                         |                                           |    |                                |                                         |                                                                            |



# City of Orem Direct and Overlapping Property Tax Rates Last Ten Calendar Years (Unaudited)

|                               | City            | of Orem Direct          | t Rates                 |                              | Overl          | apping Rates <sup>1</sup>                        |                                              |          |
|-------------------------------|-----------------|-------------------------|-------------------------|------------------------------|----------------|--------------------------------------------------|----------------------------------------------|----------|
| Calendar<br>Year <sup>2</sup> | General<br>Fund | Debt<br>Service<br>Fund | Total<br>Direct<br>Rate | Alpine<br>School<br>District | Utah<br>County | Central Utah<br>Water<br>Conse