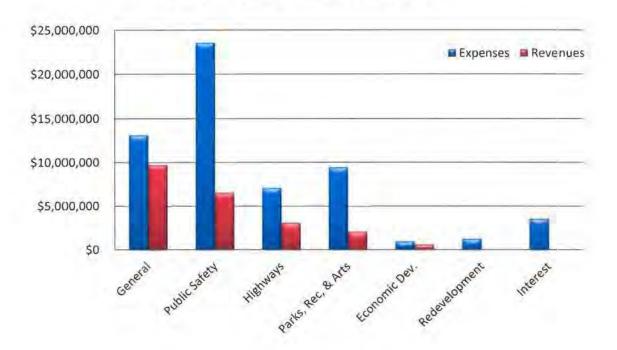

tivities. Governmental activities increased the City of Orem's net position by \$4,496,226 (2.66%). This is a decrease of \$3,515,041 from the prior year. Total revenues increased by \$2,106,586 (3.44%). Sales tax revenues increased \$1,344,973 (6.28%) and charges for services revenues increased \$705,023 (4.15%). Total expenses increased by \$5,420,670 (10.09%), primarily due to an increase in personnel costs of approximately \$3,790,590 along with the addition of two new redevelopment participation agreements totaling \$1,000,000.

The following graph displays the governmental activities reflected in the table "City of Orem's Change in Net Position". Note that the graph does not include general revenues of \$41,375,301 because these revenues are not specific to a particular department.



#### Program Expenses & Revenues - Governmental Activities For Fiscal Year Ending June 30, 2017

Key elements affecting the change in governmental activities net position are as follows:

- Total revenues increased by \$2,106,586 (3.44%).
- Charges for services revenues increased \$705,023 (4.15%). While various fee types increased by small amounts, the following revenues increased relatively significantly: public safety fees increased by

\$234,270 (9.40%) primarily due to renegotiating our fire services agreement with the City of Vineyard, ambulance fees increased \$47,588 (2.55%) due to a better collection mix (i.e. more commercial insurance collections), cemetery lot sales and interment fees increased by \$65,850 (8.81%) primarily due to more lot sales than the prior year, and recrea