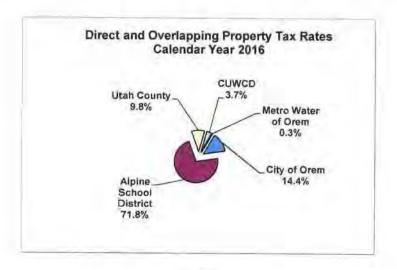

property tax rate is primarily increased by: 1) a majority vote of the City Council after holding public hearings. 2) the approval of general obligation debt by a majority of the City's residents, 3) through a judgment levy due to a court ordered reduction to an entity(s) property tax, and 4) the overall assessed property values of the City's residents are reduced by the County Assessor. Rates for debt service are set based on each year's requirements. The tax rate is applied directly to the taxable value of the property.

<sup>1</sup> Overlapping rates are those of local and county governments. These rates apply to all property owners within the City of Orem.

<sup>2</sup> Taxes are collected and reported by the County on a calendar year basis rather than July 1 to June 30 fiscal year.



# City of Orem Principal Property Tax Payers Current Year and Nine Years Ago (Unaudited)

|                                  | Cale                                      | endar Yea<br>2016 | ī                                                      |    | Cale                                      | endar Yea<br>2007 | r                                                      |
|----------------------------------|-------------------------------------------|-------------------|--------------------------------------------------------|----|-------------------------------------------|-------------------|--------------------------------------------------------|
| Taxpayer                         | Taxable<br>Assessed<br>Value <sup>1</sup> | Rank              | Percentage<br>of Total<br>Taxable<br>As