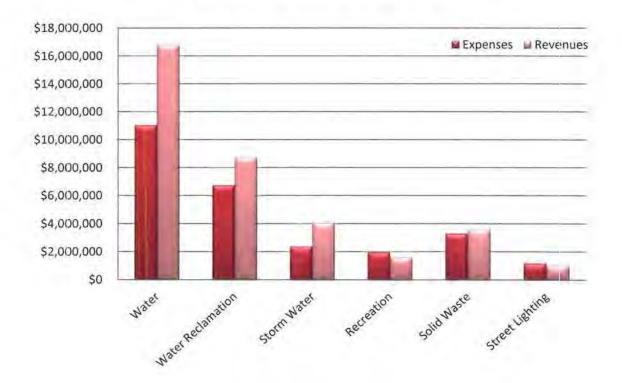

#### Operating Revenues

Sales Tax revenues grew 6.42% in Fiscal Year 2017. Sales taxes continue to be the City's single largest revenue source. Utility revenues are growing due to a rate structure that calls for a pay-as-you-go approach for system replacement and expansion for each utility. This will provide the necessary capital funding to build the master plan projects.

Revenues for other service areas such as residential solid waste collection and street lighting are stable. Recreation Fund revenues continue to face competition from adjacent community facilities. Thus, the General Fund has had to subsidize the Recreation Fund by contributing \$402,000 to it.