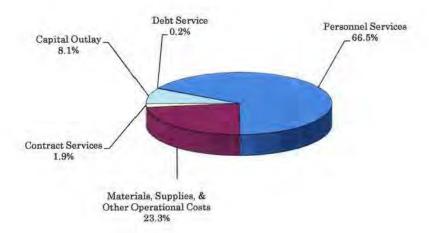

#### Expenditures

The City allocated \$3,674,000 from General Fund reserves for general capital improvement projects. This was made possible by the City's growing economy resulting in revenue growth coupled with one-time building permit funds for one-time uses along with a policy change to set the City's reserve level at 15% of General Fund expenditure levels.