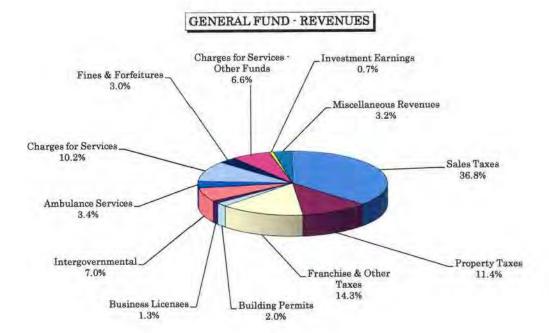

#### Operating Revenues

Sales Tax revenues grew 6.42% in Fiscal Year 2017. Sales taxes continue to be the City's single largest revenue source. Utility revenues are growing due to a rate structure that calls for a pay-as-you-go approach for system replacement and expansion for each utility. This will provide the necessary capital funding to build the master plan projects.