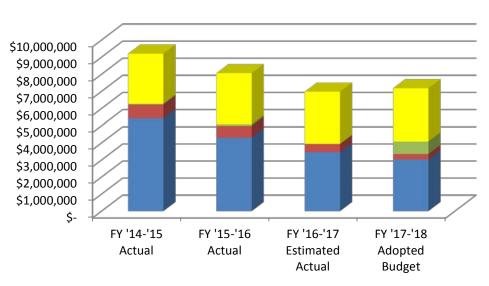

# **CITY-WIDE EXPENDITURES BY FUND**

| FUND                               | PERSONNEL     | OPERATIONS    | CAPITAL       | TOTAL         | PERCENT |
|------------------------------------|---------------|---------------|---------------|---------------|---------|
| General                            | \$ 34,430,675 | \$ 19,598,363 | \$ 1,396,000  | \$ 55,425,038 | 49.4%   |
| Road                               | 25,094        | 907,359       | 2,187,547     | 3,120,000     | 2.8%    |
| CARE Tax                           | -             | 1,039,765     | 1,010,235     | 2,050,000     | 1.8%    |
| Debt Service                       | -             | 7,181,265     | -             | 7,181,265     | 6.4%    |
| Capital Improvement Projects       | -             | 43,615        | 226,385       | 270,000       | 0.2%    |
| Water                              | 2,308,696     | 9,815,700     | 6,190,817     | 18,315,213    | 16.3%   |
| Water Reclamation                  | 2,285,957     | 4,202,120     | 3,060,117     | 9,548,194     | 8.5%    |
| Storm Water                        | 847,496       | 1,738,546     | 2,072,153     | 4,658,195     | 4.1%    |
| Recreation                         | 1,280,045     | 712,655       | -             | 1,992,700     | 1.8%    |
| Solid Waste                        | -             | 3,581,467     | 70,033        | 3,651,500     | 3.3%    |
| Fleet Maintenance                  | 465,317       | 274,683       | -             | 740,000       | 0.7%    |
| Purchasing & Warehousing           | 257,173       | 117,827       | -             | 375,000       | 0.3%    |
| Self-Insurance                     | 88,674        | 1,681,326     | -             | 1,770,000     | 1.6%    |
| Information Technology             | 1,260,308     | 782,429       | 117,263       | 2,160,000     | 1.9%    |
| Friends of the Orem Public Library | -             | 7,000         | -             | 7,000         | 0.0%    |
| Community & Neighborhood Services  | 123,383       | 678,221       | 85,000        | 886,604       | 0.8%    |
| Senior Citizens                    | -             | 49,400        | -             | 49,400        | 0.0%    |
| Telecommunications Billing         | -             | 60,000        | -             | 60,000        | 0.1%    |
| Orem Foundation Trust              | -             | 2,000         | -             | 2,000         | 0.0%    |
| CITY TOTALS                        | \$ 43,372,818 | \$ 52,473,741 | \$ 16,415,550 | \$112,262,109 | 100.0%  |
| CITY PERCENT                       | 38.6%         | 46.7%         | 14.6%         | 100.0%        |         |