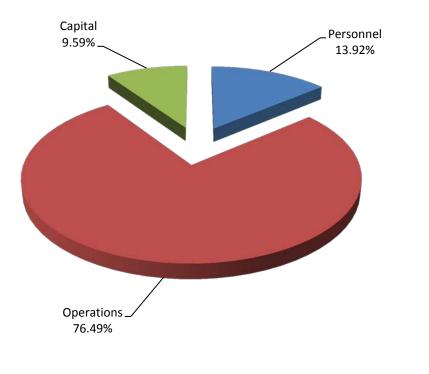

# **CITY-WIDE EXPENDITURES BY FUND**

| FUND                               | PERSONNEL     | OPERATIONS    | CAPITAL       | TOTAL         | PERCENT |
|------------------------------------|---------------|---------------|---------------|---------------|---------|
| General                            | \$ 34,430,675 | \$ 19,598,363 | \$ 1,396,000  | \$ 55,425,038 | 49.4%   |
| Road                               | 25,094        | 907,359       | 2,187,547     | 3,120,000     | 2.8%    |
| CARE Tax                           | -             | 1,039,765     | 1,010,235     | 2,050,000     | 1.8%    |
| Debt Service                       | -             | 7,181,265     | -             | 7,181,265     | 6.4%    |
| Capital Improvement Projects       | -             | 43,615        | 226,385       | 270,000       | 0.2%    |
| Water                              | 2,308,696     | 9,815,700     | 6,190,817     | 18,315,213    | 16.3%   |
| Water Reclamation                  | 2,285,957     | 4,202,120     | 3,060,117     | 9,548,194     | 8.5%    |
| Storm Water                        | 847,496       | 1,738,546     | 2,072,153     | 4,658,195     | 4.1%    |
| Recreation                         | 1,280,045     | 712,655       | -             | 1,992,700     | 1.8%    |
| Solid Waste                        | -             | 3,581,467     | 70,033        | 3,651,500     | 3.3%    |
| Fleet Maintenance                  | 465,317       | 274,683       | -             | 740,000       | 0.7%    |
| Purchasing & Warehousing           | 257,173       | 117,827       | -             | 375,000       | 0.3%    |
| Self-Insurance                     | 88,674        | 1,681,326     | -             | 1,770,000     | 1.6%    |
| Information Technology             | 1,260,308     | 782,429       | 117,263       | 2,160,000     | 1.9%    |
| Friends of the Orem Public Library | -             | 7,000         | -             | 7,000         | 0.0%    |
| Community & Neighborhood Services  | 123,383       | 678,221       | 85,000        | 886,604       | 0.8%    |
| Senior Citizens                    | -             | 49,400        | -             | 49,400        | 0.0%    |
| Telecommunications Billing         | -             | 60,000        | -             | 60,000        | 0.1%    |
| Orem Foundation Trust              | -             | 2,000         | -             | 2,000         | 0.0%    |
| CITY TOTALS                        | \$ 43,372,818 | \$ 52,473,741 | \$ 16,415,550 | \$112,262,109 | 100.0%  |
| CITY PERCENT                       | 38.6%         | 46.7%         | 14.6%         | 100.0%        |         |

# CITY-WIDE EXPENDITURES BY DEPARTMENT

| DEPARTMENT              | PERSONNEL    | <b>OPERATIONS</b> | CAPITAL      | TOTAL         | PERCENT |
|-------------------------|--------------|-------------------|--------------|---------------|---------|
| Mayor and City Council  | \$ 300,322   | \$ 317,400        | \$ -         | \$ 617,722    | 0.6%    |
| City Manager            | 2,436,884    | 1,998,892         | 202,263      | 4,638,039     | 4.1%    |
| Administrative Services | 2,194,035    | 9,879,661         | -            | 12,073,696    | 10.8%   |
| Legal Services          | 1,047,184    | 147,200           | -            | 1,194,384     | 1.1%    |
| Development Services    | 2,967,898    | 1,050,983         | -            | 4,018,881     | 3.6%    |
| Police Department       | 12,222,047   | 1,927,100         | 48,000       | 14,197,147    | 12.6%   |
| Fire Department         | 7,406,081    | 1,361,122         | 127,000      | 8,894,203     | 7.9%    |
| Public Works            | 9,896,646    | 18,467,040        | 14,034,019   | 42,397,705    | 37.8%   |
| Recreation              | 1,976,116    | 973,840           | -            | 2,949,956     | 2.6%    |
| Library                 | 2,653,705    | 572,005           | 15,000       | 3,240,710     | 2.9%    |
| Non-Departmental *      | 271,900      | 15,778,498        | 1,989,268    | 18,039,666    | 16.1%   |
| CITY TOTALS             | \$43,372,818 | \$ 52,473,741     | \$16,415,550 | \$112,262,109 | 100.0%  |
| CITY PERCENTS           | 38.6%        | 46.7%             | 14.6%        | 100.0%        |         |