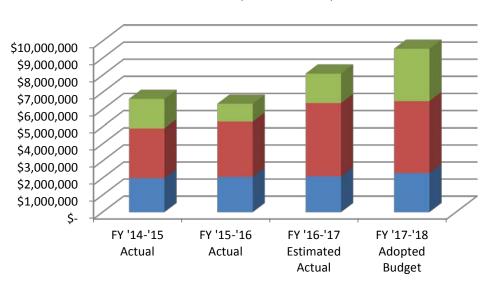

# **GENERAL FUND REVENUES**

| REVENUE DESCRIPTIO N                            | ACTUAL<br>FY '14-'15 | ACTUAL<br>FY '15-'16 | ESTIMATED<br>ACTUAL<br>FY '16-'17 | ADO PTED<br>BUDGET<br>FY '17-'18 |
|-------------------------------------------------|----------------------|----------------------|-----------------------------------|----------------------------------|
| Taxes                                           |                      |                      |                                   |                                  |
| Sales Taxes                                     | \$18,839,327         | \$ 19,471,579        | \$ 20,400,000                     | \$21,008,200                     |
| Property Taxes                                  | 7,305,594            | 6,424,109            | 6,264,668                         | 6,493,768                        |
| Franchise Taxes                                 | 7,698,687            | 7,853,723            | 8,050,000                         | 8,130,000                        |
| Transient Room Taxes                            | 122,379              | 136,789              | 130,000                           | 135,000                          |
|                                                 | 33,965,987           | 33,886,200           | 34,844,668                        | 35,766,968                       |
| <b>Building &amp; Business Services Charges</b> |                      |                      |                                   |                                  |
| Business Licenses & Permits                     | 679,266              | 716,406              | 700,000                           | 715,000                          |
| Building Permits & Other Related Fees           | 3,052,526            | 1,835,974            | 1,538,000                         | 1,319,000                        |
|                                                 | 3,731,792            | 2,552,380            | 2,238,000                         | 2,034,000                        |
| Federal, State and Other Grants                 |                      |                      |                                   |                                  |
| Grant - Library Development - CLEF              | 20,163               | 20,200               | 20,000                            | 20,000                           |
| Grant - EMPG                                    | 17,500               | 17,000               | 16,500                            | 16,500                           |
| Grant - LEPC / SHSP                             | 11,896               | -                    | -                                 | -                                |
| Grant - MCTF - JAG - SAFG/STFG                  | 292,300              | 331,284              | 310,768                           | 250,000                          |
| Grant - MCTF - HIDTA                            | 184,596              | 225,494              | 218,796                           | -                                |
| Grant - Click It or Ticket                      | 12,781               | 36,274               | 10,000                            | -                                |
| Grant - Victims of Crime Act (VOCA)             | 51,999               | 56,473               | -                                 | -                                |
| Grant - Violence Against Women Act (VAWA)       | 18,706               | 19,885               | -                                 | -                                |
| Grant - Municipal Recreation Grant              | 81,511               | 50,304               | 49,572                            | -                                |
| Mountainlands / Senior Citizens                 | 11,650               | 10,818               | 12,000                            | 12,000                           |
| Liquor Allotment                                | 85,073               | 79,561               | 85,257                            | 80,000                           |
| Grant - All Other Grants                        | 86,800               | 92,762               | 78,863                            | -                                |
|                                                 | 874,975              | 940,055              | 801,756                           | 378,500                          |
| <u>Charges for Services</u>                     |                      |                      |                                   |                                  |
| Administration Charge                           | 2,894,668            | 2,469,341            | 2,556,532                         | 2,772,014                        |
| Fees - Planning                                 | 162,583              | 171,554              | 100,000                           | 110,000                          |
| Fees - Other                                    | 255,715              | 51,142               | -                                 | -                                |
| Fees - Notices                                  | 3,474                | 6,620                | 8,500                             | 7,750                            |
| Fees - Passport Program                         | 68,478               | 97,387               | 75,150                            | 97,150                           |
| Fees - Utility Billing                          | 563,385              | 608,433              | 612,832                           | 617,539                          |
| Fees - Road Maintenance                         | -                    | -                    | -                                 | 209,000                          |
| Fees - Traffic School & Police Reports          | 173,841              | 188,220              | 185,600                           | 190,900                          |
| Fees - E911 Surcharge                           | 628,999              | 627,963              | 600,000                           | 625,000                          |
| Task Force Reveneus - MCTF                      | 501,251              | 409,582              | 310,082                           | 178,082                          |
| Fees - Lindon & Vineyard Fire/Dispatch Services | 1,642,334            | 1,822,139            | 1,870,371                         | 2,130,000                        |
| Fees - Ambulance Services                       | 1,471,436            | 1,866,195            | 1,583,500                         | 1,915,500                        |
| Fees - Police Services - Other                  | 240,010              | 244,725              | 207,000                           | 275,750                          |
| Fees - Fire Services - Other                    | 78,481               | 58,497               | 58,000                            | 60,000                           |
| Fees - Justice Court                            | 130,508              | 144,867              | 133,500                           | 128,500                          |
| Fees - Recreation Programs                      | 372,354              | 382,079              | 377,350                           | 385,500                          |
| Fees - Cemetery                                 | 754,678              | 747,292              | 650,000                           | 750,000                          |
| Fees - Utility Activation                       | 66,190               | 61,949               | 60,000                            | 60,000                           |
|                                                 | 10,008,385           | 9,957,985            | 9,388,417                         | 10,512,685                       |

# **GENERAL FUND REVENUES**

(continued)

| REVENUE DES CRIPTION             | ACTUAL<br>FY '14-'15 | UAL ACTUAL ACTUAL B |               | ADO PTED<br>BUDGET<br>FY '17-'18 |
|----------------------------------|----------------------|---------------------|---------------|----------------------------------|
| <u>Fines and Forfeitures</u>     |                      |                     |               |                                  |
| Fines - District Court           | \$ 47,886            | \$ 55,826           | \$ 40,000     | \$ 44,000                        |
| Fines - Alcohol                  | -                    | -                   | 100           | 100                              |
| Fines - Nuisance Abatement       | 2,100                | 200                 | 200           | 200                              |
| Fines - Parking Tickets          | 17,114               | 32,791              | 25,000        | 30,000                           |
| Fines - Library                  | 52,896               | 51,566              | 50,000        | 50,000                           |
| Fines - Justice Court            | 1,321,644            | 1,217,111           | 1,210,000     | 1,211,000                        |
|                                  | 1,441,640            | 1,357,494           | 1,325,300     | 1,335,300                        |
| <u>Miscellaneous Revenues</u>    |                      |                     |               |                                  |
| Interest and Investment Earnings | 187,753              | 284,769             | 303,000       | 305,500                          |
| Rental and Lease Revenues        | 695,519              | 759,313             | 802,087       | 646,252                          |
| Sale of Fixed Assets             | 2,542,869            | 19,127              | 44,000        | 20,000                           |
| Library Sales and Fees           | 222,922              | 217,604             | 217,348       | 208,150                          |
| Miscellaneous Revenues           | 232,149              | 206,340             | 103,500       | 99,500                           |
| Capital Lease Revenues           | 64,113               | -                   | -             | -                                |
| -                                | 3,945,325            | 1,487,153           | 1,469,935     | 1,279,402                        |
| Inter-fund Transfers             |                      |                     |               |                                  |
| Contributions from Other Funds   | 3,507,479            | 3,656,036           | 3,757,717     | 4,118,183                        |
|                                  | 3,507,479            | 3,656,036           | 3,757,717     | 4,118,183                        |
| TO TALS - GENERAL FUND           | \$ 57,475,583        | \$ 53,837,303       | \$ 53,825,793 | \$ 55,425,038                    |