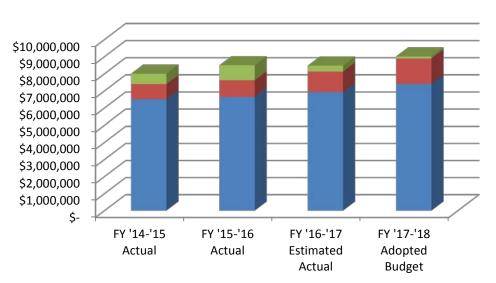

# **GENERAL FUND REVENUES**

| REVENUE DESCRIPTIO N                            | ACTUAL<br>FY '14-'15 | ACTUAL<br>FY '15-'16 | ESTIMATED<br>ACTUAL<br>FY '16-'17 | ADO PTED<br>BUDGET<br>FY '17-'18 |
|-------------------------------------------------|----------------------|----------------------|-----------------------------------|----------------------------------|
| Taxes                                           |                      |                      |                                   |                                  |
| Sales Taxes                                     | \$18,839,327         | \$ 19,471,579        | \$ 20,400,000                     | \$21,008,200                     |
| Property Taxes                                  | 7,305,594            | 6,424,109            | 6,264,668                         | 6,493,768                        |
| Franchise Taxes                                 | 7,698,687            | 7,853,723            | 8,050,000                         | 8,130,000                        |
| Transient Room Taxes                            | 122,379              | 136,789              | 130,000                           | 135,000                          |
|                                                 | 33,965,987           | 33,886,200           | 34,844,668                        | 35,766,968                       |
| <b>Building &amp; Business Services Charges</b> |                      |                      |                                   |                                  |
| Business Licenses & Permits                     | 679,266              | 716,406              | 700,000                           | 715,000                          |
| Building Permits & Other Related Fees           | 3,052,526            | 1,835,974            | 1,538,000                         | 1,319,000                        |
|                                                 | 3,731,792            | 2,552,380            | 2,238,000                         | 2,034,000                        |
| Federal, State and Other Grants                 |                      |                      |                                   |                                  |
| Grant - Library Development - CLEF              | 20,163               | 20,200               | 20,000                            | 20,000                           |
| Grant - EMPG                                    | 17,500               | 17,000               | 16,500                            | 16,500                           |
| Grant - LEPC / SHSP                             | 11,896               | -                    | -                                 | -                                |
| Grant - MCTF - JAG - SAFG/STFG                  | 292,300              | 331,284              | 310,768                           | 250,000                          |
| Grant - MCTF - HIDTA                            | 184,596              | 225,494              | 218,796                           | -                                |
| Grant - Click It or Ticket                      | 12,781               | 36,274               | 10,000                            | -                                |
| Grant - Victims of Crime Act (VOCA)             | 51,999               | 56,473               | -                                 | -                                |
| Grant - Violence Against Women Act (VAWA)       | 18,706               | 19,885               | -                                 | -                                |
| Grant - Municipal Recreation Grant              | 81,511               | 50,304               | 49,572                            | -                                |
| Mountainlands / Senior Citizens                 | 11,650               | 10,818               | 12,000                            | 12,000                           |
| Liquor Allotment                                | 85,073               | 79,561               | 85,257                            | 80,000                           |
| Grant - All Other Grants                        | 86,800               | 92,762               | 78,863                            | -                                |
|                                                 | 874,975              | 940,055              | 801,756                           | 378,500                          |
| <u>Charges for Services</u>                     |                      |                      |                                   |                                  |
| Administration Charge                           | 2,894,668            | 2,469,341            | 2,556,532                         | 2,772,014                        |
| Fees - Planning                                 | 162,583              | 171,554              | 100,000                           | 110,000                          |
| Fees - Other                                    | 255,715              | 51,142               | -                                 | -                                |
| Fees - Notices                                  | 3,474                | 6,620                | 8,500                             | 7,750                            |
| Fees - Passport Program                         | 68,478               | 97,387               | 75,150                            | 97,150                           |
| Fees - Utility Billing                          | 563,385              | 608,433              | 612,832                           | 617,539                          |
| Fees - Road Maintenance                         | -                    | -                    | -                                 | 209,000                          |
| Fees - Traffic School & Police Reports          | 173,841              | 188,220              | 185,600                           | 190,900                          |
| Fees - E911 Surcharge                           | 628,999              | 627,963              | 600,000                           | 625,000                          |
| Task Force Reveneus - MCTF                      | 501,251              | 409,582              | 310,082                           | 178,082                          |
| Fees - Lindon & Vineyard Fire/Dispatch Services | 1,642,334            | 1,822,139            | 1,870,371                         | 2,130,000                        |
| Fees - Ambulance Services                       | 1,471,436            | 1,866,195            | 1,583,500                         | 1,915,500                        |
| Fees - Police Services - Other                  | 240,010              | 244,725              | 207,000                           | 275,750                          |
| Fees - Fire Services - Other                    | 78,481               | 58,497               | 58,000                            | 60,000                           |
| Fees - Justice Court                            | 130,508              | 144,867              | 133,500                           | 128,500                          |
| Fees - Recreation Programs                      | 372,354              | 382,079              | 377,350                           | 385,500                          |
| Fees - Cemetery                                 | 754,678              | 747,292              | 650,000                           | 750,000                          |
| Fees - Utility Activation                       | 66,190               | 61,949               | 60,000                            | 60,000                           |
|                                                 | 10,008,385           | 9,957,985            | 9,388,417                         | 10,512,685                       |

# **GENERAL FUND REVENUES**

(continued)

| REVENUE DES CRIPTION             | ACTUAL<br>FY '14-'15 | UAL ACTUAL ACTUAL B |               | ADO PTED<br>BUDGET<br>FY '17-'18 |
|----------------------------------|----------------------|---------------------|---------------|----------------------------------|
| <u>Fines and Forfeitures</u>     |                      |                     |               |                                  |
| Fines - District Court           | \$ 47,886            | \$ 55,826           | \$ 40,000     | \$ 44,000                        |
| Fines - Alcohol                  | -                    | -                   | 100           | 100                              |
| Fines - Nuisance Abatement       | 2,100                | 200                 | 200           | 200                              |
| Fines - Parking Tickets          | 17,114               | 32,791              | 25,000        | 30,000                           |
| Fines - Library                  | 52,896               | 51,566              | 50,000        | 50,000                           |
| Fines - Justice Court            | 1,321,644            | 1,217,111           | 1,210,000     | 1,211,000                        |
|                                  | 1,441,640            | 1,357,494           | 1,325,300     | 1,335,300                        |
| <u>Miscellaneous Revenues</u>    |                      |                     |               |                                  |
| Interest and Investment Earnings | 187,753              | 284,769             | 303,000       | 305,500                          |
| Rental and Lease Revenues        | 695,519              | 759,313             | 802,087       | 646,252                          |
| Sale of Fixed Assets             | 2,542,869            | 19,127              | 44,000        | 20,000                           |
| Library Sales and Fees           | 222,922              | 217,604             | 217,348       | 208,150                          |
| Miscellaneous Revenues           | 232,149              | 206,340             | 103,500       | 99,500                           |
| Capital Lease Revenues           | 64,113               | -                   | -             | -                                |
| -                                | 3,945,325            | 1,487,153           | 1,469,935     | 1,279,402                        |
| Inter-fund Transfers             |                      |                     |               |                                  |
| Contributions from Other Funds   | 3,507,479            | 3,656,036           | 3,757,717     | 4,118,183                        |
|                                  | 3,507,479            | 3,656,036           | 3,757,717     | 4,118,183                        |
| TO TALS - GENERAL FUND           | \$ 57,475,583        | \$ 53,837,303       | \$ 53,825,793 | \$ 55,425,038                    |