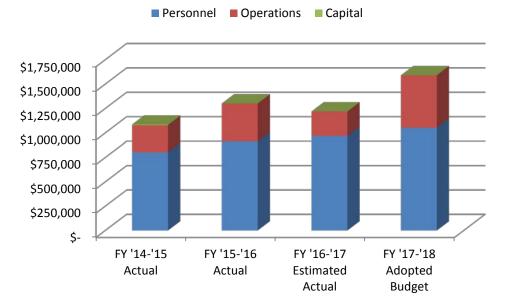

# **GENERAL FUND REVENUES**

| REVENUE DESCRIPTIO N                            | ACTUAL<br>FY '14-'15 | ACTUAL<br>FY '15-'16 | ESTIMATED<br>ACTUAL<br>FY '16-'17 | ADO PTED<br>BUDGET<br>FY '17-'18 |
|-------------------------------------------------|----------------------|----------------------|-----------------------------------|----------------------------------|
| Taxes                                           |                      |                      |                                   |                                  |
| Sales Taxes                                     | \$18,839,327         | \$ 19,471,579        | \$ 20,400,000                     | \$21,008,200                     |
| Property Taxes                                  | 7,305,594            | 6,424,109            | 6,264,668                         | 6,493,768                        |
| Franchise Taxes                                 | 7,698,687            | 7,853,723            | 8,050,000                         | 8,130,000                        |
| Transient Room Taxes                            | 122,379              | 136,789              | 130,000                           | 135,000                          |
|                                                 | 33,965,987           | 33,886,200           | 34,844,668                        | 35,766,968                       |
| <b>Building &amp; Business Services Charges</b> |                      |                      |                                   |                                  |
| Business Licenses & Permits                     | 679,266              | 716,406              | 700,000                           | 715,000                          |
| Building Permits & Other Related Fees           | 3,052,526            | 1,835,974            | 1,538,000                         | 1,319,000                        |
|                                                 | 3,731,792            | 2,552,380            | 2,238,000                         | 2,034,000                        |
| Federal, State and Other Grants                 |                      |                      |                                   |                                  |
| Grant - Library Development - CLEF              | 20,163               | 20,200               | 20,000                            | 20,000                           |
| Grant - EMPG                                    | 17,500               | 17,000               | 16,500                            | 16,500                           |
| Grant - LEPC / SHSP                             | 11,896               | -                    | -                                 | -                                |
| Grant - MCTF - JAG - SAFG/STFG                  | 292,300              | 331,284              | 310,768                           | 250,000                          |
| Grant - MCTF - HIDTA                            | 184,596              | 225,494              | 218,796                           | -                                |
| Grant - Click It or Ticket                      | 12,781               | 36,274               | 10,000                            | -                                |
| Grant - Victims of Crime Act (VOCA)             | 51,999               | 56,473               | -                                 | -                                |
| Grant - Violence Against Women Act (VAWA)       | 18,706               | 19,885               | -                                 | -                                |
| Grant - Municipal Recreation Grant              | 81,511               | 50,304               | 49,572                            | -                                |
| Mountainlands / Senior Citizens                 | 11,650               | 10,818               | 12,000                            | 12,000                           |
| Liquor Allotment                                | 85,073               | 79,561               | 85,257                            | 80,000                           |
| Grant - All Other Grants                        | 86,800               | 92,762               | 78,863                            | -                                |
|                                                 | 874,975              | 940,055              | 801,756                           | 378,500                          |
| <u>Charges for Services</u>                     |                      |                      |                                   |                                  |
| Administration Charge                           | 2,894,668            | 2,469,341            | 2,556,532                         | 2,772,014                        |
| Fees - Planning                                 | 162,583              | 171,554              | 100,000                           | 110,000                          |
| Fees - Other                                    | 255,715              | 51,142               | -                                 | -                                |
| Fees - Notices                                  | 3,474                | 6,620                | 8,500                             | 7,750                            |
| Fees - Passport Program                         | 68,478               | 97,387               | 75,150                            | 97,150                           |
| Fees - Utility Billing                          | 563,385              | 608,433              | 612,832                           | 617,539                          |
| Fees - Road Maintenance                         | -                    | -                    | -                                 | 209,000                          |
| Fees - Traffic School & Police Reports          | 173,841              | 188,220              | 185,600                           | 190,900                          |
| Fees - E911 Surcharge                           | 628,999              | 627,963              | 600,000                           | 625,000                          |
| Task Force Reveneus - MCTF                      | 501,251              | 409,582              | 310,082                           | 178,082                          |
| Fees - Lindon & Vineyard Fire/Dispatch Services | 1,642,334            | 1,822,139            | 1,870,371                         | 2,130,000                        |
| Fees - Ambulance Services                       | 1,471,436            | 1,866,195            | 1,583,500                         | 1,915,500                        |
| Fees - Police Services - Other                  | 240,010              | 244,725              | 207,000                           | 275,750                          |
| Fees - Fire Services - Other                    | 78,481               | 58,497               | 58,000                            | 60,000                           |
| Fees - Justice Court                            | 130,508              | 144,867              | 133,500                           | 128,500                          |
| Fees - Recreation Programs                      | 372,354              | 382,079              | 377,350                           | 385,500                          |
| Fees - Cemetery                                 | 754,678              | 747,292              | 650,000                           | 750,000                          |
| Fees - Utility Activation                       | 66,190               | 61,949               | 60,000                            | 60,000                           |
|                                                 | 10,008,385           | 9,957,985            | 9,388,417                         | 10,512,685                       |

# **GENERAL FUND REVENUES**

(continued)

| REVENUE DES CRIPTION             | ACTUAL<br>FY '14-'15 | UAL ACTUAL ACTUAL B |               | ADO PTED<br>BUDGET<br>FY '17-'18 |
|----------------------------------|----------------------|---------------------|---------------|----------------------------------|
| <u>Fines and Forfeitures</u>     |                      |                     |               |                                  |
| Fines - District Court           | \$ 47,886            | \$ 55,826           | \$ 40,000     | \$ 44,000                        |
| Fines - Alcohol                  | -                    | -                   | 100           | 100                              |
| Fines - Nuisance Abatement       | 2,100                | 200                 | 200           | 200                              |
| Fines - Parking Tickets          | 17,114               | 32,791              | 25,000        | 30,000                           |
| Fines - Library                  | 52,896               | 51,566              | 50,000        | 50,000                           |
| Fines - Justice Court            | 1,321,644            | 1,217,111           | 1,210,000     | 1,211,000                        |
|                                  | 1,441,640            | 1,357,494           | 1,325,300     | 1,335,300                        |
| <u>Miscellaneous Revenues</u>    |                      |                     |               |                                  |
| Interest and Investment Earnings | 187,753              | 284,769             | 303,000       | 305,500                          |
| Rental and Lease Revenues        | 695,519              | 759,313             | 802,087       | 646,252                          |
| Sale of Fixed Assets             | 2,542,869            | 19,127              | 44,000        | 20,000                           |
| Library Sales and Fees           | 222,922              | 217,604             | 217,348       | 208,150                          |
| Miscellaneous Revenues           | 232,149              | 206,340             | 103,500       | 99,500                           |
| Capital Lease Revenues           | 64,113               | -                   | -             | -                                |
| -                                | 3,945,325            | 1,487,153           | 1,469,935     | 1,279,402                        |
| Inter-fund Transfers             |                      |                     |               |                                  |
| Contributions from Other Funds   | 3,507,479            | 3,656,036           | 3,757,717     | 4,118,183                        |
|                                  | 3,507,479            | 3,656,036           | 3,757,717     | 4,118,183                        |
| TO TALS - GENERAL FUND           | \$ 57,475,583        | \$ 53,837,303       | \$ 53,825,793 | \$ 55,425,038                    |

# **BUDGET SUMMARY**

| DEPARTMENT              | # OF<br><u>EMP. *</u> | PERSONNEL     | PERSONNEL OPERATIONS |              | TOTAL         |
|-------------------------|-----------------------|---------------|----------------------|--------------|---------------|
| Mayor and City Council  | 7                     | \$ 300,322    | \$ 317,400           | \$ -         | \$ 617,722    |
| City Manager            | 8                     | 1,053,193     | 538,242              | -            | 1,591,435     |
| Administrative Services | 20                    | 1,848,188     | 839,243              | -            | 2,687,431     |
| Legal Services          | 9                     | 1,047,184     | 147,200              | -            | 1,194,384     |
| Development Services    | 29                    | 2,967,898     | 1,050,983            | -            | 4,018,881     |
| Police Department       | 123                   | 12,222,047    | 1,927,100            | 48,000       | 14,197,147    |
| Fire Department         | 71                    | 7,406,081     | 1,361,122            | 127,000      | 8,894,203     |
| Public Works            | 39                    | 3,964,086     | 1,485,017            | 297,000      | 5,746,103     |
| Recreation              | 5                     | 696,071       | 211,785              | -            | 907,856       |
| Library                 | 33                    | 2,653,705     | 563,005              | 15,000       | 3,231,710     |
| Non-Departmental **     | 0                     | 271,900       | 11,157,266           | 909,000      | 12,338,166    |
| TOTALS                  | 344                   | \$ 34,430,675 | \$ 19,598,363        | \$ 1,396,000 | \$ 55,425,038 |