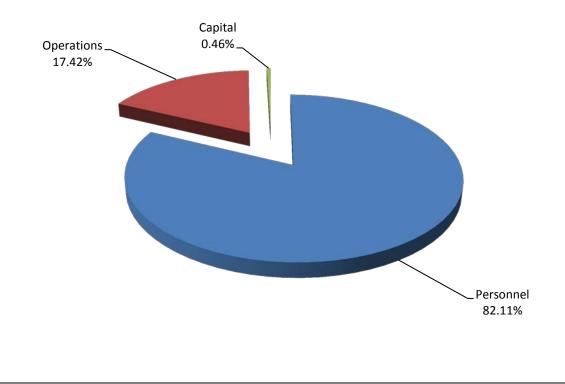

# **BUDGET SUMMARY**

| DEPARTMENT              | # OF<br><u>EMP. *</u> | PERSONNEL     | PERSONNEL OPERATIONS |              | TOTAL         |
|-------------------------|-----------------------|---------------|----------------------|--------------|---------------|
| Mayor and City Council  | 7                     | \$ 300,322    | \$ 317,400           | \$ -         | \$ 617,722    |
| City Manager            | 8                     | 1,053,193     | 538,242              | -            | 1,591,435     |
| Administrative Services | 20                    | 1,848,188     | 839,243              | -            | 2,687,431     |
| Legal Services          | 9                     | 1,047,184     | 147,200              | -            | 1,194,384     |
| Development Services    | 29                    | 2,967,898     | 1,050,983            | -            | 4,018,881     |
| Police Department       | 123                   | 12,222,047    | 1,927,100            | 48,000       | 14,197,147    |
| Fire Department         | 71                    | 7,406,081     | 1,361,122            | 127,000      | 8,894,203     |
| Public Works            | 39                    | 3,964,086     | 1,485,017            | 297,000      | 5,746,103     |
| Recreation              | 5                     | 696,071       | 211,785              | -            | 907,856       |
| Library                 | 33                    | 2,653,705     | 563,005              | 15,000       | 3,231,710     |
| Non-Departmental **     | 0                     | 271,900       | 11,157,266           | 909,000      | 12,338,166    |
| TOTALS                  | 344                   | \$ 34,430,675 | \$ 19,598,363        | \$ 1,396,000 | \$ 55,425,038 |