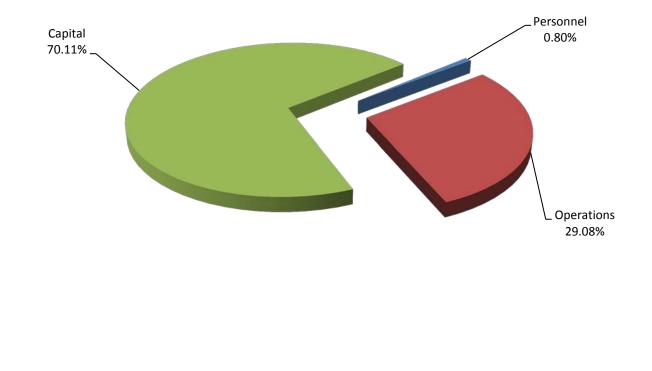

# **CITY-WIDE EXPENDITURES BY FUND**

| FUND                               | PERSONNEL     | OPERATIONS    | CAPITAL       | TOTAL         | PERCENT |
|------------------------------------|---------------|---------------|---------------|---------------|---------|
| General                            | \$ 34,430,675 | \$ 19,598,363 | \$ 1,396,000  | \$ 55,425,038 | 49.4%   |
| Road                               | 25,094        | 907,359       | 2,187,547     | 3,120,000     | 2.8%    |
| CARE Tax                           | -             | 1,039,765     | 1,010,235     | 2,050,000     | 1.8%    |
| Debt Service                       | -             | 7,181,265     | -             | 7,181,265     | 6.4%    |
| Capital Improvement Projects       | -             | 43,615        | 226,385       | 270,000       | 0.2%    |
| Water                              | 2,308,696     | 9,815,700     | 6,190,817     | 18,315,213    | 16.3%   |
| Water Reclamation                  | 2,285,957     | 4,202,120     | 3,060,117     | 9,548,194     | 8.5%    |
| Storm Water                        | 847,496       | 1,738,546     | 2,072,153     | 4,658,195     | 4.1%    |
| Recreation                         | 1,280,045     | 712,655       | -             | 1,992,700     | 1.8%    |
| Solid Waste                        | -             | 3,581,467     | 70,033        | 3,651,500     | 3.3%    |
| Fleet Maintenance                  | 465,317       | 274,683       | -             | 740,000       | 0.7%    |
| Purchasing & Warehousing           | 257,173       | 117,827       | -             | 375,000       | 0.3%    |
| Self-Insurance                     | 88,674        | 1,681,326     | -             | 1,770,000     | 1.6%    |
| Information Technology             | 1,260,308     | 782,429       | 117,263       | 2,160,000     | 1.9%    |
| Friends of the Orem Public Library | -             | 7,000         | -             | 7,000         | 0.0%    |
| Community & Neighborhood Services  | 123,383       | 678,221       | 85,000        | 886,604       | 0.8%    |
| Senior Citizens                    | -             | 49,400        | -             | 49,400        | 0.0%    |
| Telecommunications Billing         | -             | 60,000        | -             | 60,000        | 0.1%    |
| Orem Foundation Trust              | -             | 2,000         | -             | 2,000         | 0.0%    |
| CITY TOTALS                        | \$ 43,372,818 | \$ 52,473,741 | \$ 16,415,550 | \$112,262,109 | 100.0%  |
| CITY PERCENT                       | 38.6%         | 46.7%         | 14.6%         | 100.0%        |         |