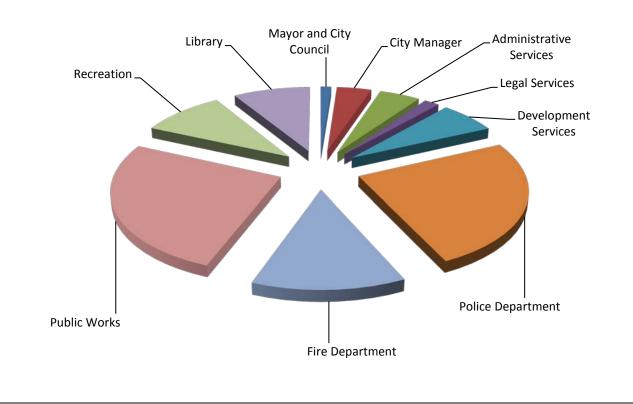

# **GENERAL FUND EXPENDITURES**

The General Fund is the major operating fund of the City encompassing approximately 50% of all City expenditures. Of this total, approximately 62% of the operating costs are applied to salaries, wages, and benefits. The General Fund includes the activities of the following operating departments:

- Mayor and City Council
- City Manager
- Administrative Services
- Legal Services
- Development Services
- Police Department
- Fire Department
- Public Works
- Recreation
- Library
- Non-Departmental

# **BUDGET SUMMARY**

| DEPARTMENT              | # OF<br><u>EMP. *</u> | PERSONNEL     | PERSONNEL OPERATIONS |              | TOTAL         |
|-------------------------|-----------------------|---------------|----------------------|--------------|---------------|
| Mayor and City Council  | 7                     | \$ 300,322    | \$ 317,400           | \$ -         | \$ 617,722    |
| City Manager            | 8                     | 1,053,193     | 538,242              | -            | 1,591,435     |
| Administrative Services | 20                    | 1,848,188     | 839,243              | -            | 2,687,431     |
| Legal Services          | 9                     | 1,047,184     | 147,200              | -            | 1,194,384     |
| Development Services    | 29                    | 2,967,898     | 1,050,983            | -            | 4,018,881     |
| Police Department       | 123                   | 12,222,047    | 1,927,100            | 48,000       | 14,197,147    |
| Fire Department         | 71                    | 7,406,081     | 1,361,122            | 127,000      | 8,894,203     |
| Public Works            | 39                    | 3,964,086     | 1,485,017            | 297,000      | 5,746,103     |
| Recreation              | 5                     | 696,071       | 211,785              | -            | 907,856       |
| Library                 | 33                    | 2,653,705     | 563,005              | 15,000       | 3,231,710     |
| Non-Departmental **     | 0                     | 271,900       | 11,157,266           | 909,000      | 12,338,166    |
| TOTALS                  | 344                   | \$ 34,430,675 | \$ 19,598,363        | \$ 1,396,000 | \$ 55,425,038 |