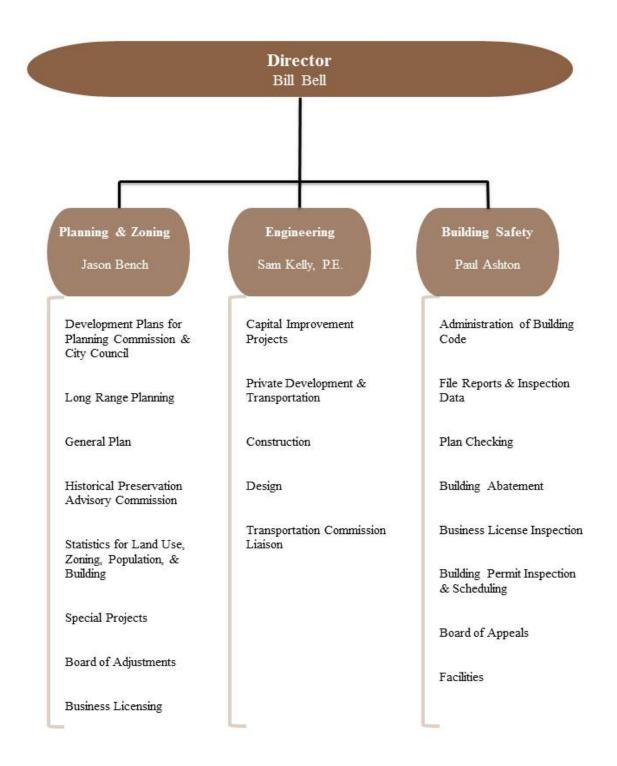

- Mayor and City Council
- City Manager
- Administrative Services
- Legal Services
- Development Services
- Police Department
- Fire Department
- Public Works
- Recreation
- Library
- Non-Departmental