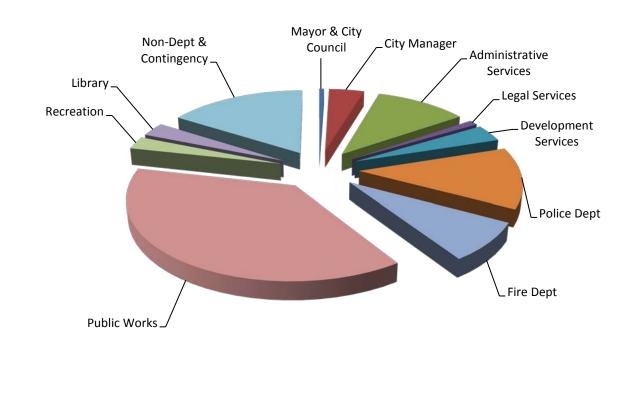

# CITY-WIDE EXPENDITURES BY DEPARTMENT

| DEPARTMENT              | PERSONNEL    | <b>OPERATIONS</b> | CAPITAL      | TOTAL         | PERCENT |
|-------------------------|--------------|-------------------|--------------|---------------|---------|
| Mayor and City Council  | \$ 300,322   | \$ 317,400        | \$ -         | \$ 617,722    | 0.6%    |
| City Manager            | 2,436,884    | 1,998,892         | 202,263      | 4,638,039     | 4.1%    |
| Administrative Services | 2,194,035    | 9,879,661         | -            | 12,073,696    | 10.8%   |
| Legal Services          | 1,047,184    | 147,200           | -            | 1,194,384     | 1.1%    |
| Development Services    | 2,967,898    | 1,050,983         | -            | 4,018,881     | 3.6%    |
| Police Department       | 12,222,047   | 1,927,100         | 48,000       | 14,197,147    | 12.6%   |
| Fire Department         | 7,406,081    | 1,361,122         | 127,000      | 8,894,203     | 7.9%    |
| Public Works            | 9,896,646    | 18,467,040        | 14,034,019   | 42,397,705    | 37.8%   |
| Recreation              | 1,976,116    | 973,840           | -            | 2,949,956     | 2.6%    |
| Library                 | 2,653,705    | 572,005           | 15,000       | 3,240,710     | 2.9%    |
| Non-Departmental *      | 271,900      | 15,778,498        | 1,989,268    | 18,039,666    | 16.1%   |
| CITY TOTALS             | \$43,372,818 | \$ 52,473,741     | \$16,415,550 | \$112,262,109 | 100.0%  |
| CITY PERCENTS           | 38.6%        | 46.7%             | 14.6%        | 100.0%        |         |

\* Expenditures of the CARE Tax Fund (\$2,050,000) & Solid Waste Fund (\$3,651,500) are included within the Non-Departmental expenditures since there is no specific department related to their operations.