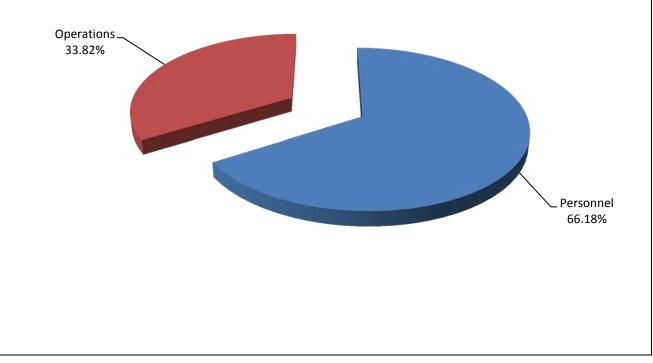

# **GENERAL FUND EXPENDITURES**

The General Fund is the major operating fund of the City encompassing approximately 50% of all City expenditures. Of this total, approximately 62% of the operating costs are applied to salaries, wages, and benefits. The General Fund includes the activities of the following operating departments: