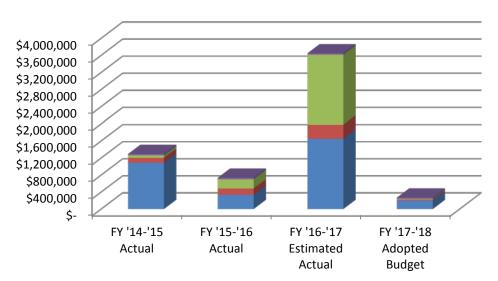

# <u>Capital</u>

A key component of the Mayor and City Council's "Areas of Focus" is the maintenance of city facilities. Capital funding through the budgeting process is the financial tool used to provide the appropriate funds needed to maintain the assets of the City. In the past three fiscal years, the Mayor and City Council have appropriated funds for capital by transferring General Fund reserves in excess of fifteen percent (15%) of expenditures to the Capital Projects Fund. In FY 2015, \$2.8 million was transferred. In FY 2016, \$4.9 million was transferred. In FY 2017, \$3.7 million was transferred.

# FISCAL YEAR 2017-2018

The following table identifies key capital items recommended in this FY 2017-2018 budget document:

| Item Explanation                 |                                                                                                                                                 | Ongoing<br>Expense |           |  |
|----------------------------------|-------------------------------------------------------------------------------------------------------------------------------------------------|--------------------|-----------|--|
| Fleet Replacement:               |                                                                                                                                                 |                    |           |  |
| General Fund                     | Total of 19 vehicles for police, parks, and fire.                                                                                               | \$                 | 759,000   |  |
| Road Fund                        | Total of 4 vehicles for street work.                                                                                                            | \$                 | 273,000   |  |
| Water Fund                       | Total of 5 vehicles and excavation equipment.                                                                                                   | \$                 | 253,000   |  |
| Water Reclamation Fund           | Total of 4 vehicles including a 15-ton dump truck.                                                                                              | \$                 | 248,000   |  |
| Storm Water Fund                 | Replacing a 15-ton dump truck.                                                                                                                  | \$                 | 217,000   |  |
| Well - Water Fund                | New well to provide an additional water source.                                                                                                 | \$                 | 3,183,000 |  |
| Reuse System - Water Reclamation | Provides treated effluent from the City's treatment plant to<br>Sleepy Ridge Golf Course & Lakeside Park for irrigation.                        | \$                 | 1,050,000 |  |
| Water - System Improvements      | Ongoing waterline replacement of 4" lines.                                                                                                      | \$                 | 1,148,000 |  |
| West Union Canal Abandonment     | This canal is being abandoned by its operators. The City will need to build a storm drain network to avoid putting storm water into this canal. | \$                 | 1,419,000 |  |