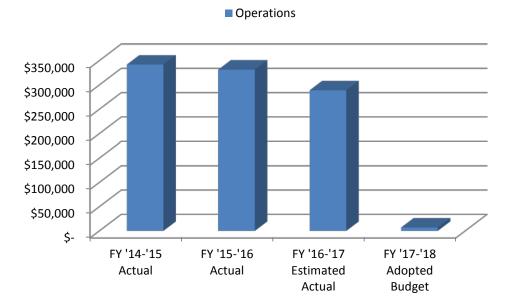

# **Operations**

The operational portion of the budget is fairly stable from year-to-year. Some ongoing operational changes occur as technology changes or modifications in service levels take place. The following table highlights the operational changes included in this year's budget:

# FISCAL YEAR 2017-2018

| Item                           | Explanation                                                                                                             |    |        |
|--------------------------------|-------------------------------------------------------------------------------------------------------------------------|----|--------|
| Marketing/Events Contingency   | Enhanced promotion of community events and services.                                                                    | \$ | 25,000 |
| Employee Incentive Program     | Provides employees a means to recognize innovative ideas<br>and excellent performance.                                  | \$ | 20,000 |
| Centennial Committee           | The City's Centennial is fast approaching (May 8, 2019) and thus, it is time to start planning for this historic event. | \$ | 50,000 |
| Police - Selective Enforcement | Provides funds for selective traffic enforcement and patrol in areas of the City needing additional public safety.      | \$ | 37,000 |
| Utility Modeling               | Provides the Engineering division an ability to verify that new infrastructure has the capacity to absorb new projects. | \$ | 15,000 |
| Paperless Plan Review          | Software that accepts digital submission of plans.                                                                      | \$ | 6,000  |
| Spillman Police Software       | Additional funding for increased maintenance fees.                                                                      | \$ | 2,175  |
| Police Vehicle Radars          | Provides ongoing funding for in-car radar units.                                                                        | \$ | 15,000 |
| Fire Training                  | Provides ongoing high-rise tactical training.                                                                           | \$ | 10,000 |
| Medical Control Contract       | Funds for increased cost to use physicians license for paramedics to make in-field decisions.                           | \$ | 3,000  |
| Library RFID System            | Ongoing funds to replace aging system.                                                                                  | \$ | 12,000 |
| Parks Operations               | Additional funds for maintenance and supplies to operate the All-abilities Playground & the new Splash Pad & Dog Park.  | \$ | 42,000 |