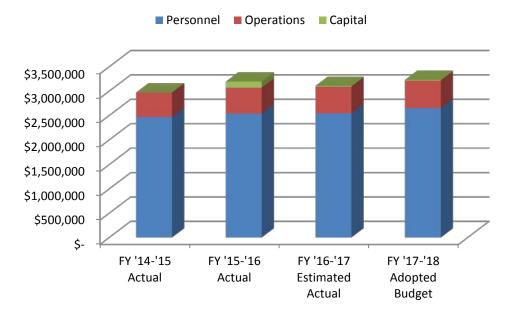

# **BUDGET SUMMARY**

| DEPARTMENT              | # OF<br><u>EMP. *</u> | PERSONNEL     | PERSONNEL OPERATIONS |              | TOTAL         |
|-------------------------|-----------------------|---------------|----------------------|--------------|---------------|
| Mayor and City Council  | 7                     | \$ 300,322    | \$ 317,400           | \$ -         | \$ 617,722    |
| City Manager            | 8                     | 1,053,193     | 538,242              | -            | 1,591,435     |
| Administrative Services | 20                    | 1,848,188     | 839,243              | -            | 2,687,431     |
| Legal Services          | 9                     | 1,047,184     | 147,200              | -            | 1,194,384     |
| Development Services    | 29                    | 2,967,898     | 1,050,983            | -            | 4,018,881     |
| Police Department       | 123                   | 12,222,047    | 1,927,100            | 48,000       | 14,197,147    |
| Fire Department         | 71                    | 7,406,081     | 1,361,122            | 127,000      | 8,894,203     |
| Public Works            | 39                    | 3,964,086     | 1,485,017            | 297,000      | 5,746,103     |
| Recreation              | 5                     | 696,071       | 211,785              | -            | 907,856       |
| Library                 | 33                    | 2,653,705     | 563,005              | 15,000       | 3,231,710     |
| Non-Departmental **     | 0                     | 271,900       | 11,157,266           | 909,000      | 12,338,166    |
| TOTALS                  | 344                   | \$ 34,430,675 | \$ 19,598,363        | \$ 1,396,000 | \$ 55,425,038 |