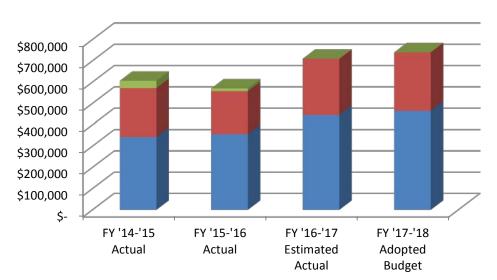

# **GENERAL FUND EXPENDITURES**

The General Fund is the major operating fund of the City encompassing approximately 50% of all City expenditures. Of this total, approximately 62% of the operating costs are applied to salaries, wages, and benefits. The General Fund includes the activities of the following operating departments:

# **BUDGET SUMMARY**

| DEPARTMENT              | # OF<br><u>EMP. *</u> | PERSONNEL     | PERSONNEL OPERATIONS |              | TOTAL         |
|-------------------------|-----------------------|---------------|----------------------|--------------|---------------|
| Mayor and City Council  | 7                     | \$ 300,322    | \$ 317,400           | \$ -         | \$ 617,722    |
| City Manager            | 8                     | 1,053,193     | 538,242              | -            | 1,591,435     |
| Administrative Services | 20                    | 1,848,188     | 839,243              | -            | 2,687,431     |
| Legal Services          | 9                     | 1,047,184     | 147,200              | -            | 1,194,384     |
| Development Services    | 29                    | 2,967,898     | 1,050,983            | -            | 4,018,881     |
| Police Department       | 123                   | 12,222,047    | 1,927,100            | 48,000       | 14,197,147    |
| Fire Department         | 71                    | 7,406,081     | 1,361,122            | 127,000      | 8,894,203     |
| Public Works            | 39                    | 3,964,086     | 1,485,017            | 297,000      | 5,746,103     |
| Recreation              | 5                     | 696,071       | 211,785              | -            | 907,856       |
| Library                 | 33                    | 2,653,705     | 563,005              | 15,000       | 3,231,710     |
| Non-Departmental **     | 0                     | 271,900       | 11,157,266           | 909,000      | 12,338,166    |
| TOTALS                  | 344                   | \$ 34,430,675 | \$ 19,598,363        | \$ 1,396,000 | \$ 55,425,038 |