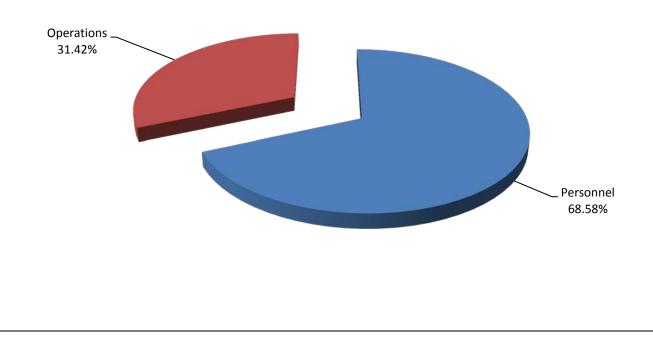

# GENERAL FUND REVENUES

General Fund revenues consist primarily of taxes (65%). This total taxes percentage consists of sales taxes (38%), franchise taxes (14%), property taxes (12%), and transient room taxes (1%). Charges for services are also a significant source of city revenues. General Fund revenues are divided into eight operating types:

| Primary Revenue Description                                                                           | Amount        | Percent<br>of Total<br>Revenues |
|-------------------------------------------------------------------------------------------------------|---------------|---------------------------------|
| Taxes                                                                                                 | \$ 35,766,968 | 64.53%                          |
| Building and Business Services Charges                                                                | 2,034,000     | 3.67%                           |
| Federal, State and Other Grants                                                                       | 378,500       | 0.68%                           |
| Charges for Inter-fund Services (Administrative),<br>Public Safety, Recreation, and Cemetery Services | 10,512,685    | 18.97%                          |
| Fines and Forfeitures                                                                                 | 1,335,300     | 2.41%                           |
| Miscellaneous (Interest, Library<br>Charges, etc.)                                                    | 1,279,402     | 2.31%                           |
| Inter-fund Transfers                                                                                  | 4,118,183     | 7.43%                           |
| Appropriations of Surplus                                                                             | -             | 0.00%                           |
| Total                                                                                                 | \$ 55,425,038 | 100.00%                         |