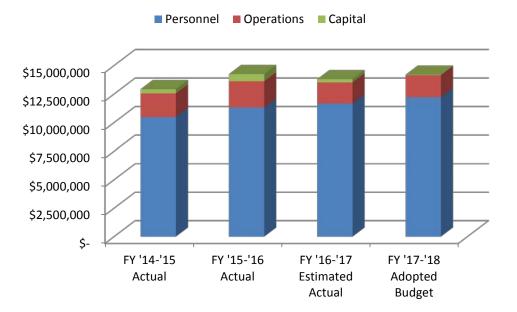

ges addressed in this budget:

- Replacement of aging police vehicles.
- Added two officers and associated vehicles and equipment (\$202,500).
- Funded Spillman citation software and associated licensing fee (\$60,300).
- Continued funding of body armor replacement program (\$12,000).
- Funding was provided for proactive traffic enforcement (\$37,000).
- Added funding for replacement radar units (\$15,000).

#### **Challenges remaining:**

- Maintaining operational levels to meet community service demands.
- Retaining good quality employees by recognizing great work.
- Replacing aging in-car laptops, radar units, and cameras.
- Continuing funding of body camera program including hardware and data storage.

#### FISCAL YEAR 2017-2018

## POLICE

#### EXPENDITURES COMPARISON BY FISCAL YEAR



#### EXPENDITURES BY CATEGORY (FY '17-'18)



#### FISCAL YEAR 2017-2018

## POLICE

## **EXPENDITURES SUMMARY**

|                                        | ACTUAL        | ACTUAL        | ES TIMATED<br>ACTUAL | ADOPTED<br>BUDGET | # OF          |
|----------------------------------------|---------------|---------------|----------------------|-------------------|---------------|
| DIVISION                               | FY '14-'15    | FY '15-'16    | FY '16-'17           | FY '17-'18        | <b>EMP.</b> * |
| Police Administration                  |               |               |                      |                   |               |
| Personnel                              | \$ 204,368    | \$ 244,963    | \$ 303,724           | \$ 321,739        | 2             |
| Operations