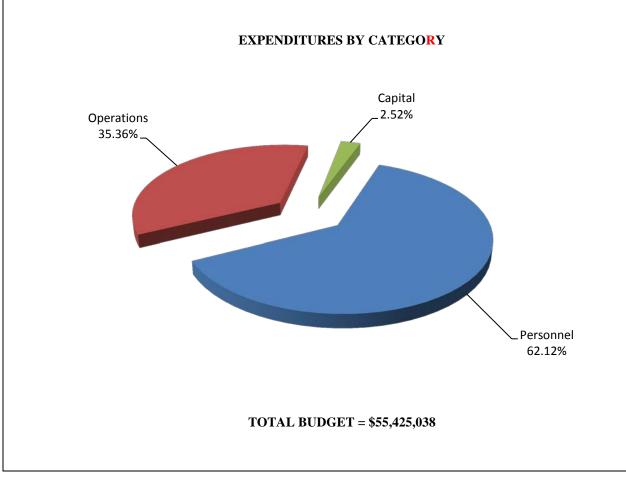

# **GENERAL FUND EXPENDITURES**

The General Fund is the major operating fund of the City encompassing approximately 50% of all City expenditures. Of this total, approximately 62% of the operating costs are applied to salaries, wages, and benefits. The General Fund includes the activities of the following operating departments: