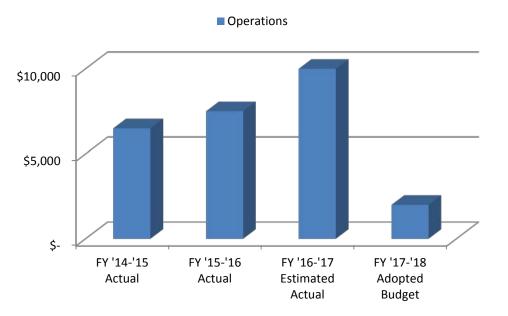

-------------------|---------------------------------|---------|
| Donations - Timpanogos Storytelling Festival<br>Donations - Orem Library | \$<br>3,750            | \$<br>7,500            | \$ | 10,000                        | \$                              | - 2.000 |
| Donations - Orem City                                                    | -                      | -                      |    | -                             |                                 | -       |
| FUND TOTALS                                                              | \$<br>3,750            | \$<br>7,500            | \$ | 10,000                        | \$                              | 2,000   |

#### FISCAL YEAR 2017-2018

#### **OREM FOUNDATION TRUST FUND**

#### EXPENDITURES COMPARISON BY FISCAL YEAR



#### EXPENDITURES SUMMARY

| EXPENDITURE CATEGORY                                                                                                     | ACTUAL<br>FY '14-'15  |                          | ACTUAL<br>FY '15-'16 |       | Α  | TIMATED<br>CTUAL<br>7 '16-'17 | ADOPTED<br>BUDGET<br>FY '17-'18 |       |
|--------------------------------------------------------------------------------------------------------------------------|-----------------------|--------------------------|----------------------|-------|----|-------------------------------|---------------------------------|-------|
| <u>Operations</u><br>Transfer - Timp Storytelling Festival<br>Transfer - City of Orem Library<br>Transfer - City of Orem | \$                    | 6,500<br>-<br>-<br>6,500 | \$                   |