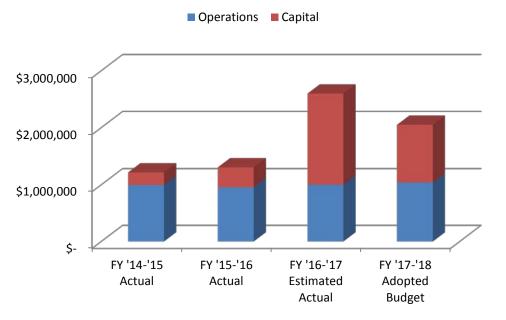

# <u>Capital</u>

A key component of the Mayor and City Council's "Areas of Focus" is the maintenance of city facilities. Capital funding through the budgeting process is the financial tool used to provide the appropriate funds needed to maintain the assets of the City. In the past three fiscal years, the Mayor and City Council have appropriated funds for capital by transferring General Fund reserves in excess of fifteen percent (15%) of expenditures to the Capital Projects Fund. In FY 2015, \$2.8 million was transferred. In FY 2016, \$4.9 million was transferred. In FY 2017, \$3.7 million was transferred.