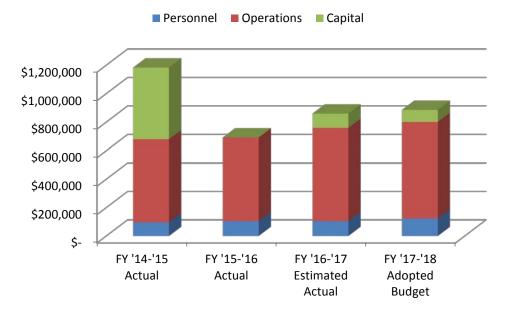

# **EXPENDITURE HIGHLIGHTS**

# Personnel

An ongoing emphasis of the Mayor and City Council is employee development. A three percent (3%) merit increase was built into this budget as part of the City's performance/outcome-based compensation program. The intent of the merit program is to reward personnel for strong work performance and to cultivate an organizational culture that expects and delivers excellence. In an effort to meet increasing service demands, the following full-time benefitted personnel additions have also been included in this budget:

# <u>Capital</u>

A key component of the Mayor and City Council's "Areas of Focus" is the maintenance of city facilities. Capital funding through the budgeting process is the financial tool used to provide the appropriate funds needed to maintain the assets of the City. In the past three fiscal years, the Mayor and City Council have appropriated funds for capital by transferring General Fund reserves in excess of fifteen percent (15%) of expenditures to the Capital Projects Fund. In FY 2015, \$2.8 million was transferred. In FY 2016, \$4.9 million was transferred. In FY 2017, \$3.7 million was transferred.