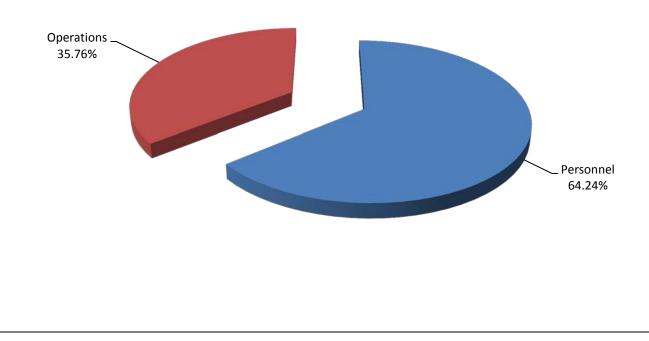

# **BUDGET SUMMARY**

| DEPARTMENT              | # OF<br><u>EMP. *</u> | PERSONNEL     | PERSONNEL OPERATIONS |              | TOTAL         |
|-------------------------|-----------------------|---------------|----------------------|--------------|---------------|
| Mayor and City Council  | 7                     | \$ 300,322    | \$ 317,400           | \$ -         | \$ 617,722    |
| City Manager            | 8                     | 1,053,193     | 538,242              | -            | 1,591,435     |
| Administrative Services | 20                    | 1,848,188     | 839,243              | -            | 2,687,431     |
| Legal Services          | 9                     | 1,047,184     | 147,200              | -            | 1,194,384     |
| Development Services    | 29                    | 2,967,898     | 1,050,983            | -            | 4,018,881     |
| Police Department       | 123                   | 12,222,047    | 1,927,100            | 48,000       | 14,197,147    |
| Fire Department         | 71                    | 7,406,081     | 1,361,122            | 127,000      | 8,894,203     |
| Public Works            | 39                    | 3,964,086     | 1,485,017            | 297,000      | 5,746,103     |
| Recreation              | 5                     | 696,071       | 211,785              | -            | 907,856       |
| Library                 | 33                    | 2,653,705     | 563,005              | 15,000       | 3,231,710     |
| Non-Departmental **     | 0                     | 271,900       | 11,157,266           | 909,000      | 12,338,166    |
| TOTALS                  | 344                   | \$ 34,430,675 | \$ 19,598,363        | \$ 1,396,000 | \$ 55,425,038 |