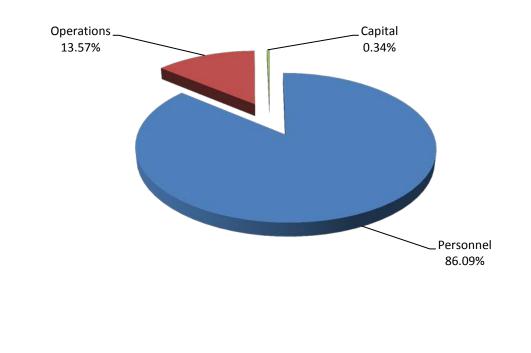

f aging police vehicles.
- Added two officers and associated vehicles and equipment (\$202,500).
- Funded Spillman citation software and associated licensing fee (\$60,300).
- Continued funding of body armor replacement program (\$12,000).
- Funding was provided for proactive traffic enforcement (\$37,000).
- Added funding for replacement radar units (\$15,000).

#### **Challenges remaining:**

- Maintaining operational levels to meet community service demands.
- Retaining good quality employees by recognizing great work.
- Replacing aging in-car laptops, radar units, and cameras.
- Continuing funding of body camera program including hardware and data storage.

#### FISCAL YEAR 2017-2018

## POLICE

#### EXPENDITURES COMPARISON BY FISCAL YEAR



#### EXPENDITURES BY CATEGORY (FY '17-'18)



#### FISCAL YEAR 2017-2018

## POLICE

## **EXPENDITURES SUMMARY**

|                                        | ACTUAL        | ACTUAL        | ES TIMATED<br>ACTUAL | ADOPTED<br>BUDGET | # OF          |
|----------------------------------------|---------------|---------------|----------------------|-------------------|---------------|
| DIVISION                               | FY '14-'15    | FY '15-'16    | FY '16-'17           | FY '17-'18        | <b>EMP.</b> * |
| Police Administration                  |               |               |                      |                   |               |
| Personnel                              | \$ 204,368    | \$ 244,963    | \$ 303,724           | \$ 321,739        | 2             |
| Operations                             | 269,415       | 4