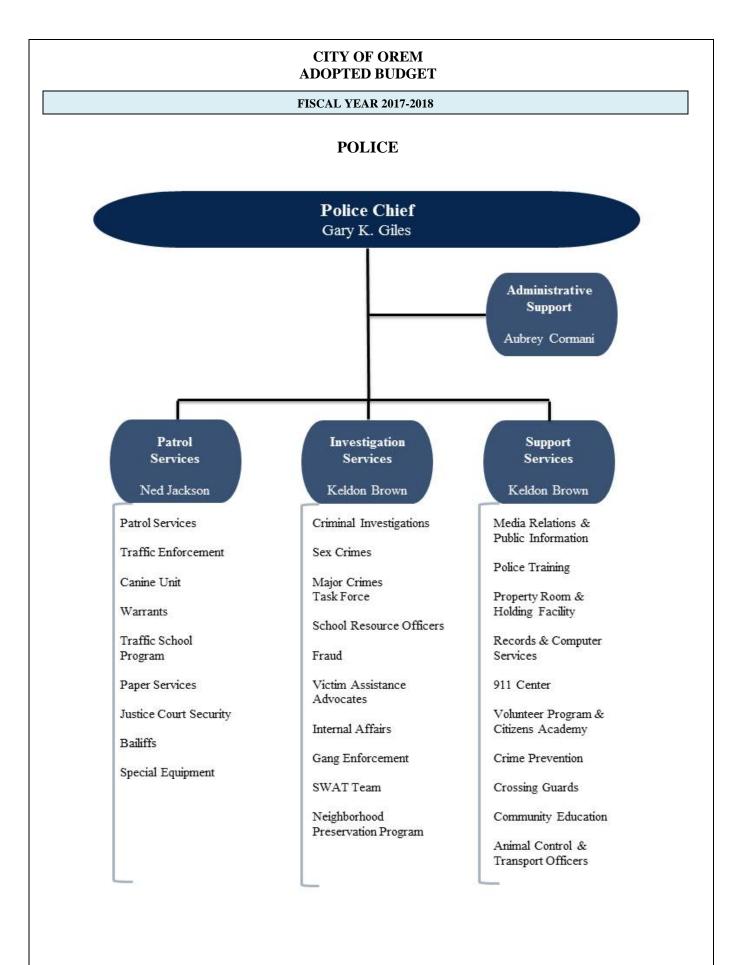

|
|                                   |           |          |           | 4.90       | 6.50        | 7.25       |
|                                   |           |          |           | 8.90       | 10.50       | 11.25      |
| TOTAL DEVELOPMENT SERVICES        |           |          |           |            |             |            |
| Full-time                         |           |          |           | 26.00      | 28.00       | 28.00      |
| Part-time                         |           |          |           | 0.63       | 0.63        | 0.63       |
| Variable-hour/Seasonal            |           |          |           | 5.05       | 7.73        | 9.15       |
| TOTAL FULL-TIME EQUIVALE          | NTS (FTE) |          |           | 31.68      | 36.36       | 37.78      |



#### FISCAL YEAR 2017-2018

## POLICE

### **OVERVIEW**

The Police department pro-actively serves and protects the community 24 hours a day, 7 days a week in order to make Orem a safe place to live, work, and play. The department provides police, investigation, and support services in partnership with the community to produce this safe environment and high quality of life for the citizens of Orem.

The 85 sworn officers deal with a variety of issues including traffic accidents, missing children, burglaries, medical emergencies, assaults, homicides, drug investigations, computer crimes, white collar crime, crimes against children, gang enforcement, and nuisance ordinance violations.

The Police department includes the following divisions:

- Police Administration
- Alcohol Enforcement
-