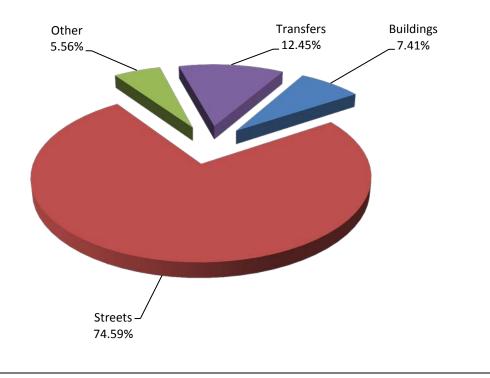

# **CITY-WIDE EXPENDITURES BY FUND**

| FUND                               | PERSONNEL     | OPERATIONS    | CAPITAL       | TOTAL         | PERCENT |
|------------------------------------|---------------|---------------|---------------|---------------|---------|
| General                            | \$ 34,430,675 | \$ 19,598,363 | \$ 1,396,000  | \$ 55,425,038 | 49.4%   |
| Road                               | 25,094        | 907,359       | 2,187,547     | 3,120,000     | 2.8%    |
| CARE Tax                           | -             | 1,039,765     | 1,010,235     | 2,050,000     | 1.8%    |
| Debt Service                       | -             | 7,181,265     | -             | 7,181,265     | 6.4%    |
| Capital Improvement Projects       | -             | 43,615        | 226,385       | 270,000       | 0.2%    |
| Water                              | 2,308,696     | 9,815,700     | 6,190,817     | 18,315,213    | 16.3%   |
| Water Reclamation                  | 2,285,957     | 4,202,120     | 3,060,117     | 9,548,194     | 8.5%    |
| Storm Water                        | 847,496       | 1,738,546     | 2,072,153     | 4,658,195     | 4.1%    |
| Recreation                         | 1,280,045     | 712,655       | -             | 1,992,700     | 1.8%    |
| Solid Waste                        | -             | 3,581,467     | 70,033        | 3,651,500     | 3.3%    |
| Fleet Maintenance                  | 465,317       | 274,683       | -             | 740,000       | 0.7%    |
| Purchasing & Warehousing           | 257,173       | 117,827       | -             | 375,000       | 0.3%    |
| Self-Insurance                     | 88,674        | 1,681,326     | -             | 1,770,000     | 1.6%    |
| Information Technology             | 1,260,308     | 782,429       | 117,263       | 2,160,000     | 1.9%    |
| Friends of the Orem Public Library | -             | 7,000         | -             | 7,000         | 0.0%    |
| Community & Neighborhood Services  | 123,383       | 678,221       | 85,000        | 886,604       | 0.8%    |
| Senior Citizens                    | -             | 49,400        | -             | 49,400        | 0.0%    |
| Telecommunications Billing         | -             | 60,000        | -             | 60,000        | 0.1%    |
| Orem Foundation Trust              | -             | 2,000         | -             | 2,000         | 0.0%    |
| CITY TOTALS                        | \$ 43,372,818 | \$ 52,473,741 | \$ 16,415,550 | \$112,262,109 | 100.0%  |
| CITY PERCENT                       | 38.6%         | 46.7%         | 14.6%         | 100.0%        |         |