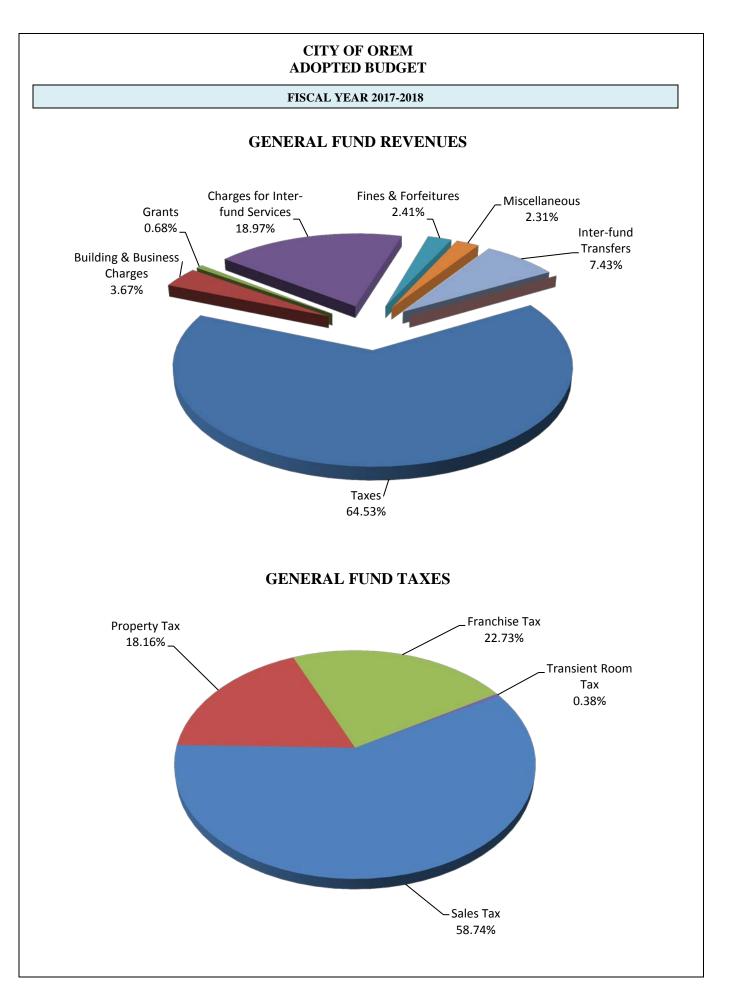

# GENERAL FUND REVENUES

General Fund revenues consist primarily of taxes (65%). This total taxes percentage consists of sales taxes (38%), franchise taxes (14%), property taxes (12%), and transient room taxes (1%). Charges for services are also a significant source of city revenues. General Fund revenues are divided into eight operating types:

| Primary Revenue Description                                                                           | Amount        | Percent<br>of Total<br>Revenues |
|-------------------------------------------------------------------------------------------------------|---------------|---------------------------------|
| Taxes                                                                                                 | \$ 35,766,968 | 64.53%                          |
| Building and Business Services Charges                                                                | 2,034,000     | 3.67%                           |
| Federal, State and Other Grants                                                                       | 378,500       | 0.68%                           |
| Charges for Inter-fund Services (Administrative),<br>Public Safety, Recreation, and Cemetery Services | 10,512,685    | 18.97%                          |
| Fines and Forfeitures                                                                                 | 1,335,300     | 2.41%                           |
| Miscellaneous (Interest, Library<br>Charges, etc.)                                                    | 1,279,402     | 2.31%                           |
| Inter-fund Transfers                                                                                  | 4,118,183     | 7.43%                           |
| Appropriations of Surplus                                                                             | -             | 0.00%                           |
| Total                                                                                                 | \$ 55,425,038 | 100.00%                         |