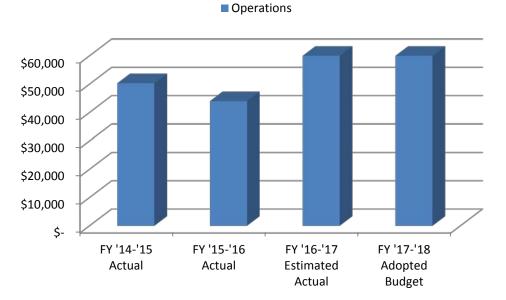

-----------|----------------------|-----------------|----------------------|-----------------|------------------------------------|-----------------|---------------------------------|-----------------|
| Fees - Fiber Optic Billing<br>Interest Earnings | \$                   | 2,256<br>63,221 | \$                   | 4,407<br>28,166 | \$                                 | 4,000<br>56,000 | \$                              | 4,000<br>56,000 |
| FUND TOTALS                                     | \$                   | 65,477          | \$                   | 32,573          | \$                                 | 60,000          | \$                              | 60,000          |

#### FISCAL YEAR 2017-2018

#### **TELECOMMUNICATIONS BILLING FUND**

#### EXPENDITURES COMPARISON BY FISCAL YEAR



#### **EXPENDITURES SUMMARY**

| EXPENDITURE CATEGORY                                                                | ACTUAL<br>FY '14-'15 |                                   | ACTUAL<br>FY '15-'16 |        | ES TIMATED<br>ACTUAL<br>FY '16-'17 |                            | ADOPTED<br>BUDGET<br>FY '17-'18 |                            |
|-------------------------------------------------------------------------------------|----------------------|-----------------------------------|----------------------|--------|------------------------------------|----------------------------|---------------------------------|----------------------------|
| Operations<br>Professional & Technical Services<br>Other                            | \$                   | 50,312                            | \$