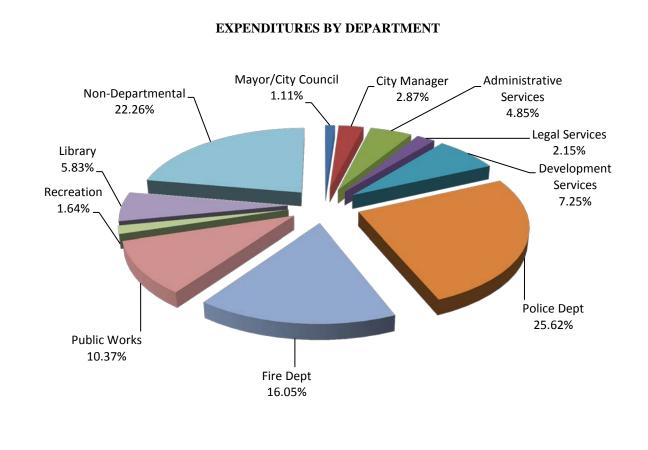

# CITY-WIDE EXPENDITURES BY DEPARTMENT

| DEPARTMENT              | PERSONNEL    | <b>OPERATIONS</b> | CAPITAL      | TOTAL         | PERCENT |
|-------------------------|--------------|-------------------|--------------|---------------|---------|
| Mayor and City Council  | \$ 300,322   | \$ 317,400        | \$ -         | \$ 617,722    | 0.6%    |
| City Manager            | 2,436,884    | 1,998,892         | 202,263      | 4,638,039     | 4.1%    |
| Administrative Services | 2,194,035    | 9,879,661         | -            | 12,073,696    | 10.8%   |
| Legal Services          | 1,047,184    | 147,200           | -            | 1,194,384     | 1.1%    |
| Development Services    | 2,967,898    | 1,050,983         | -            | 4,018,881     | 3.6%    |
| Police Department       | 12,222,047   | 1,927,100         | 48,000       | 14,197,147    | 12.6%   |
| Fire Department         | 7,406,081    | 1,361,122         | 127,000      | 8,894,203     | 7.9%    |
| Public Works            | 9,896,646    | 18,467,040        | 14,034,019   | 42,397,705    | 37.8%   |
| Recreation              | 1,976,116    | 973,840           | -            | 2,949,956     | 2.6%    |
| Library                 | 2,653,705    | 572,005           | 15,000       | 3,240,710     | 2.9%    |
| Non-Departmental *      | 271,900      | 15,778,498        | 1,989,268    | 18,039,666    | 16.1%   |
| CITY TOTALS             | \$43,372,818 | \$ 52,473,741     | \$16,415,550 | \$112,262,109 | 100.0%  |
| CITY PERCENTS           | 38.6%        | 46.7%             | 14.6%        | 100.0%        |         |