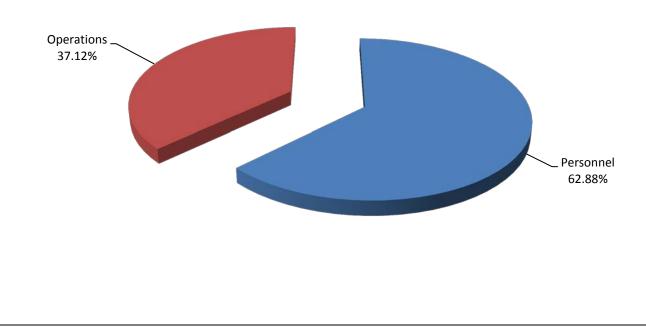

# **GENERAL FUND EXPENDITURES**

The General Fund is the major operating fund of the City encompassing approximately 50% of all City expenditures. Of this total, approximately 62% of the operating costs are applied to salaries, wages, and benefits. The General Fund includes the activities of the following operating departments:

# **BUDGET SUMMARY**

| DEPARTMENT              | # OF<br><u>EMP. *</u> | PERSONNEL     | PERSONNEL OPERATIONS |              | TOTAL         |
|-------------------------|-----------------------|---------------|----------------------|--------------|---------------|
| Mayor and City Council  | 7                     | \$ 300,322    | \$ 317,400           | \$ -         | \$ 617,722    |
| City Manager            | 8                     | 1,053,193     | 538,242              | -            | 1,591,435     |
| Administrative Services | 20                    | 1,848,188     | 839,243              | -            | 2,687,431     |
| Legal Services          | 9                     | 1,047,184     | 147,200              | -            | 1,194,384     |
| Development Services    | 29                    | 2,967,898     | 1,050,983            | -            | 4,018,881     |
| Police Department       | 123                   | 12,222,047    | 1,927,100            | 48,000       | 14,197,147    |
| Fire Department         | 71                    | 7,406,081     | 1,361,122            | 127,000      | 8,894,203     |
| Public Works            | 39                    | 3,964,086     | 1,485,017            | 297,000      | 5,746,103     |
| Recreation              | 5                     | 696,071       | 211,785              | -            | 907,856       |
| Library                 | 33                    | 2,653,705     | 563,005              | 15,000       | 3,231,710     |
| Non-Departmental **     | 0                     | 271,900       | 11,157,266           | 909,000      | 12,338,166    |
| TOTALS                  | 344                   | \$ 34,430,675 | \$ 19,598,363        | \$ 1,396,000 | \$ 55,425,038 |