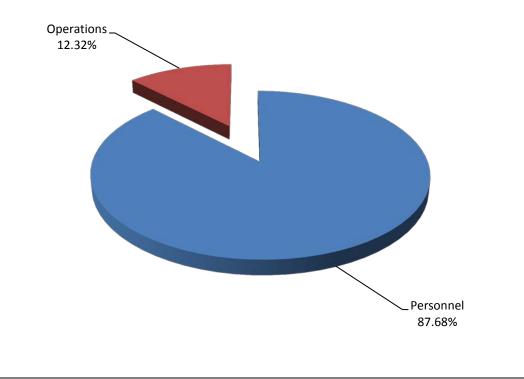

# **BUDGET SUMMARY**

| DEPARTMENT              | # OF<br><u>EMP. *</u> | PERSONNEL     | PERSONNEL OPERATIONS |              | TOTAL         |
|-------------------------|-----------------------|---------------|----------------------|--------------|---------------|
| Mayor and City Council  | 7                     | \$ 300,322    | \$ 317,400           | \$ -         | \$ 617,722    |
| City Manager            | 8                     | 1,053,193     | 538,242              | -            | 1,591,435     |
| Administrative Services | 20                    | 1,848,188     | 839,243              | -            | 2,687,431     |
| Legal Services          | 9                     | 1,047,184     | 147,200              | -            | 1,194,384     |
| Development Services    | 29                    | 2,967,898     | 1,050,983            | -            | 4,018,881     |
| Police Department       | 123                   | 12,222,047    | 1,927,100            | 48,000       | 14,197,147    |
| Fire Department         | 71                    | 7,406,081     | 1,361,122            | 127,000      | 8,894,203     |
| Public Works            | 39                    | 3,964,086     | 1,485,017            | 297,000      | 5,746,103     |
| Recreation              | 5                     | 696,071       | 211,785              | -            | 907,856       |
| Library                 | 33                    | 2,653,705     | 563,005              | 15,000       | 3,231,710     |
| Non-Departmental **     | 0                     | 271,900       | 11,157,266           | 909,000      | 12,338,166    |
| TOTALS                  | 344                   | \$ 34,430,675 | \$ 19,598,363        | \$ 1,396,000 | \$ 55,425,038 |