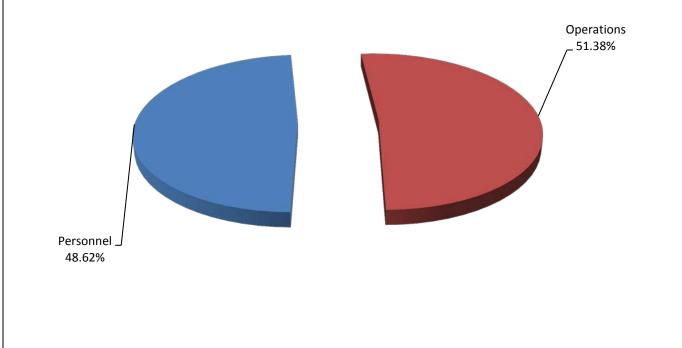

# **GENERAL FUND EXPENDITURES**

The General Fund is the major operating fund of the City encompassing approximately 50% of all City expenditures. Of this total, approximately 62% of the operating costs are applied to salaries, wages, and benefits. The General Fund includes the activities of the following operating departments: