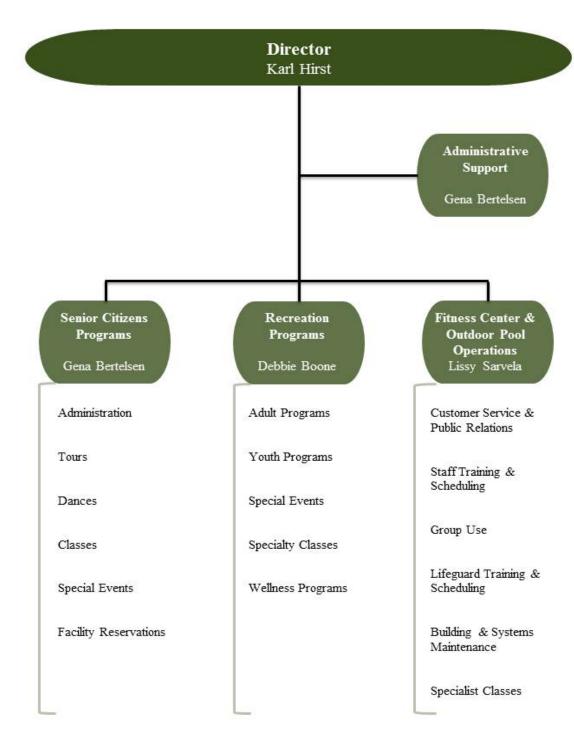

5       | 1.60       | 2.25       |
| TOTAL PUBLIC WORKS                       |            |          |           |            |            |            |
| Full-time                                |            |          |           | 36.00      | 37.00      | 38.00      |
| Part-time                                |            |          |           | 0.75       | 0.75       | 0.75       |
| Variable-hour/Seasonal                   |            |          |           | 25.90      | 32.85      | 32.25      |
| TOTAL FULL-TIME EQUIVAL                  | ENTS (FTE) | )        |           | 62.65      | 70.60      | 71.00      |
|                                          |            |          |           |            |            |            |

#### FISCAL YEAR 2017-2018

## RECREATION



#### FISCAL YEAR 2017-2018

## RECREATION

#### **OVERVIEW**

The Recreation department operates out of both the General Fund and the Recreation Fund. The General Fund is responsible for the overall administration of the department and provides funding for the Senior Citizens and Programs divisions. The Senior Citizens division plans, administers, and supervises comprehensive senior programs and activities primarily located in the City of Orem Senior Friendship Center. The Programs division plans, administers, and supervises comprehensive youth and adult sports programs, special events, and park youth activities. The Recreation Fund is responsible for all Fitness Center and Scera Park Pools operations and maintenance. The Recreation Fund plans, administers, and supervises a full range of