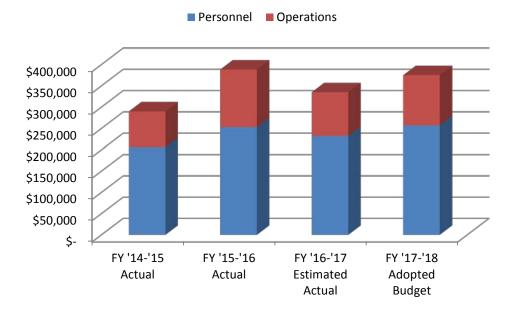

# **BUDGET SUMMARY**

| DEPARTMENT              | # OF<br><u>EMP. *</u> | PERSONNEL     | PERSONNEL OPERATIONS |              | TOTAL         |
|-------------------------|-----------------------|---------------|----------------------|--------------|---------------|
| Mayor and City Council  | 7                     | \$ 300,322    | \$ 317,400           | \$ -         | \$ 617,722    |
| City Manager            | 8                     | 1,053,193     | 538,242              | -            | 1,591,435     |
| Administrative Services | 20                    | 1,848,188     | 839,243              | -            | 2,687,431     |
| Legal Services          | 9                     | 1,047,184     | 147,200              | -            | 1,194,384     |
| Development Services    | 29                    | 2,967,898     | 1,050,983            | -            | 4,018,881     |
| Police Department       | 123                   | 12,222,047    | 1,927,100            | 48,000       | 14,197,147    |
| Fire Department         | 71                    | 7,406,081     | 1,361,122            | 127,000      | 8,894,203     |
| Public Works            | 39                    | 3,964,086     | 1,485,017            | 297,000      | 5,746,103     |
| Recreation              | 5                     | 696,071       | 211,785              | -            | 907,856       |
| Library                 | 33                    | 2,653,705     | 563,005              | 15,000       | 3,231,710     |
| Non-Departmental **     | 0                     | 271,900       | 11,157,266           | 909,000      | 12,338,166    |
| TOTALS                  | 344                   | \$ 34,430,675 | \$ 19,598,363        | \$ 1,396,000 | \$ 55,425,038 |