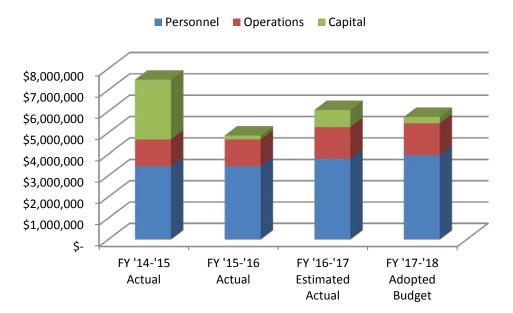

# **GENERAL FUND REVENUES**

| REVENUE DESCRIPTIO N                            | ACTUAL<br>FY '14-'15 | ACTUAL<br>FY '15-'16 | ESTIMATED<br>ACTUAL<br>FY '16-'17 | ADO PTED<br>BUDGET<br>FY '17-'18 |
|-------------------------------------------------|----------------------|----------------------|-----------------------------------|----------------------------------|
| Taxes                                           |                      |                      |                                   |                                  |
| Sales Taxes                                     | \$18,839,327         | \$ 19,471,579        | \$ 20,400,000                     | \$21,008,200                     |
| Property Taxes                                  | 7,305,594            | 6,424,109            | 6,264,668                         | 6,493,768                        |
| Franchise Taxes                                 | 7,698,687            | 7,853,723            | 8,050,000                         | 8,130,000                        |
| Transient Room Taxes                            | 122,379              | 136,789              | 130,000                           | 135,000                          |
|                                                 | 33,965,987           | 33,886,200           | 34,844,668                        | 35,766,968                       |
| <b>Building &amp; Business Services Charges</b> |                      |                      |                                   |                                  |
| Business Licenses & Permits                     | 679,266              | 716,406              | 700,000                           | 715,000                          |
| Building Permits & Other Related Fees           | 3,052,526            | 1,835,974            | 1,538,000                         | 1,319,000                        |
|                                                 | 3,731,792            | 2,552,380            | 2,238,000                         | 2,034,000                        |
| Federal, State and Other Grants                 |                      |                      |                                   |                                  |
| Grant - Library Development - CLEF              | 20,163               | 20,200               | 20,000                            | 20,000                           |
| Grant - EMPG                                    | 17,500               | 17,000               | 16,500                            | 16,500                           |
| Grant - LEPC / SHSP                             | 11,896               | -                    | -                                 | -                                |
| Grant - MCTF - JAG - SAFG/STFG                  | 292,300              | 331,284              | 310,768                           | 250,000                          |
| Grant - MCTF - HIDTA                            | 184,596              | 225,494              | 218,796                           | -                                |
| Grant - Click It or Ticket                      | 12,781               | 36,274               | 10,000                            | -                                |
| Grant - Victims of Crime Act (VOCA)             | 51,999               | 56,473               | -                                 | -                                |
| Grant - Violence Against Women Act (VAWA)       | 18,706               | 19,885               | -                                 | -                                |
| Grant - Municipal Recreation Grant              | 81,511               | 50,304               | 49,572                            | -                                |
| Mountainlands / Senior Citizens                 | 11,650               | 10,818               | 12,000                            | 12,000                           |
| Liquor Allotment                                | 85,073               | 79,561               | 85,257                            | 80,000                           |
| Grant - All Other Grants                        | 86,800               | 92,762               | 78,863                            | -                                |
|                                                 | 874,975              | 940,055              | 801,756                           | 378,500                          |
| <u>Charges for Services</u>                     |                      |                      |                                   |                                  |
| Administration Charge                           | 2,894,668            | 2,469,341            | 2,556,532                         | 2,772,014                        |
| Fees - Planning                                 | 162,583              | 171,554              | 100,000                           | 110,000                          |
| Fees - Other                                    | 255,715              | 51,142               | -                                 | -                                |
| Fees - Notices                                  | 3,474                | 6,620                | 8,500                             | 7,750                            |
| Fees - Passport Program                         | 68,478               | 97,387               | 75,150                            | 97,150                           |
| Fees - Utility Billing                          | 563,385              | 608,433              | 612,832                           | 617,539                          |
| Fees - Road Maintenance                         | -                    | -                    | -                                 | 209,000                          |
| Fees - Traffic School & Police Reports          | 173,841              | 188,220              | 185,600                           | 190,900                          |
| Fees - E911 Surcharge                           | 628,999              | 627,963              | 600,000                           | 625,000                          |
| Task Force Reveneus - MCTF                      | 501,251              | 409,582              | 310,082                           | 178,082                          |
| Fees - Lindon & Vineyard Fire/Dispatch Services | 1,642,334            | 1,822,139            | 1,870,371                         | 2,130,000                        |
| Fees - Ambulance Services                       | 1,471,436            | 1,866,195            | 1,583,500                         | 1,915,500                        |
| Fees - Police Services - Other                  | 240,010              | 244,725              | 207,000                           | 275,750                          |
| Fees - Fire Services - Other                    | 78,481               | 58,497               | 58,000                            | 60,000                           |
| Fees - Justice Court                            | 130,508              | 144,867              | 133,500                           | 128,500                          |
| Fees - Recreation Programs                      | 372,354              | 382,079              | 377,350                           | 385,500                          |
| Fees - Cemetery                                 | 754,678              | 747,292              | 650,000                           | 750,000                          |
| Fees - Utility Activation                       | 66,190               | 61,949               | 60,000                            | 60,000                           |
|                                                 | 10,008,385           | 9,957,985            | 9,388,417                         | 10,512,685                       |

# **GENERAL FUND REVENUES**

(continued)

| REVENUE DES CRIPTION             | ACTUAL<br>FY '14-'15 | UAL ACTUAL ACTUAL B |               | ADO PTED<br>BUDGET<br>FY '17-'18 |
|----------------------------------|----------------------|---------------------|---------------|----------------------------------|
| <u>Fines and Forfeitures</u>     |                      |                     |               |                                  |
| Fines - District Court           | \$ 47,886            | \$ 55,826           | \$ 40,000     | \$ 44,000                        |
| Fines - Alcohol                  | -                    | -                   | 100           | 100                              |
| Fines - Nuisance Abatement       | 2,100                | 200                 | 200           | 200                              |
| Fines - Parking Tickets          | 17,114               | 32,791              | 25,000        | 30,000                           |
| Fines - Library                  | 52,896               | 51,566              | 50,000        | 50,000                           |
| Fines - Justice Court            | 1,321,644            | 1,217,111           | 1,210,000     | 1,211,000                        |
|                                  | 1,441,640            | 1,357,494           | 1,325,300     | 1,335,300                        |
| <u>Miscellaneous Revenues</u>    |                      |                     |               |                                  |
| Interest and Investment Earnings | 187,753              | 284,769             | 303,000       | 305,500                          |
| Rental and Lease Revenues        | 695,519              | 759,313             | 802,087       | 646,252                          |
| Sale of Fixed Assets             | 2,542,869            | 19,127              | 44,000        | 20,000                           |
| Library Sales and Fees           | 222,922              | 217,604             | 217,348       | 208,150                          |
| Miscellaneous Revenues           | 232,149              | 206,340             | 103,500       | 99,500                           |
| Capital Lease Revenues           | 64,113               | -                   | -             | -                                |
| -                                | 3,945,325            | 1,487,153           | 1,469,935     | 1,279,402                        |
| Inter-fund Transfers             |                      |                     |               |                                  |
| Contributions from Other Funds   | 3,507,479            | 3,656,036           | 3,757,717     | 4,118,183                        |
|                                  | 3,507,479            | 3,656,036           | 3,757,717     | 4,118,183                        |
| TO TALS - GENERAL FUND           | \$ 57,475,583        | \$ 53,837,303       | \$ 53,825,793 | \$ 55,425,038                    |

# **BUDGET SUMMARY**

| DEPARTMENT              | # OF<br><u>EMP. *</u> | PERSONNEL     | PERSONNEL OPERATIONS |              | TOTAL         |
|-------------------------|-----------------------|---------------|----------------------|--------------|---------------|
| Mayor and City Council  | 7                     | \$ 300,322    | \$ 317,400           | \$ -         | \$ 617,722    |
| City Manager            | 8                     | 1,053,193     | 538,242              | -            | 1,591,435     |
| Administrative Services | 20                    | 1,848,188     | 839,243              | -            | 2,687,431     |
| Legal Services          | 9                     | 1,047,184     | 147,200              | -            | 1,194,384     |
| Development Services    | 29                    | 2,967,898     | 1,050,983            | -            | 4,018,881     |
| Police Department       | 123                   | 12,222,047    | 1,927,100            | 48,000       | 14,197,147    |
| Fire Department         | 71                    | 7,406,081     | 1,361,122            | 127,000      | 8,894,203     |
| Public Works            | 39                    | 3,964,086     | 1,485,017            | 297,000      | 5,746,103     |
| Recreation              | 5                     | 696,071       | 211,785              | -            | 907,856       |
| Library                 | 33                    | 2,653,705     | 563,005              | 15,000       | 3,231,710     |
| Non-Departmental **     | 0                     | 271,900       | 11,157,266           | 909,000      | 12,338,166    |
| TOTALS                  | 344                   | \$ 34,430,675 | \$ 19,598,363        | \$ 1,396,000 | \$ 55,425,038 |