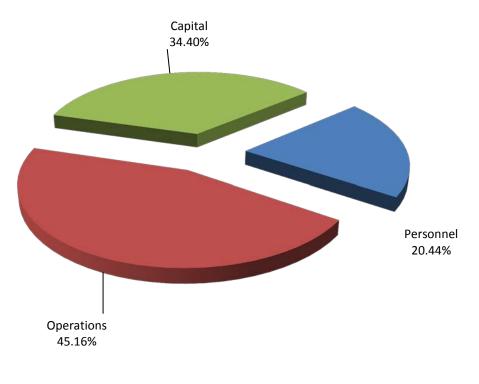

# **CITY-WIDE EXPENDITURES BY FUND**

| FUND                               | PERSONNEL     | OPERATIONS    | CAPITAL       | TOTAL         | PERCENT |
|------------------------------------|---------------|---------------|---------------|---------------|---------|
| General                            | \$ 34,430,675 | \$ 19,598,363 | \$ 1,396,000  | \$ 55,425,038 | 49.4%   |
| Road                               | 25,094        | 907,359       | 2,187,547     | 3,120,000     | 2.8%    |
| CARE Tax                           | -             | 1,039,765     | 1,010,235     | 2,050,000     | 1.8%    |
| Debt Service                       | -             | 7,181,265     | -             | 7,181,265     | 6.4%    |
| Capital Improvement Projects       | -             | 43,615        | 226,385       | 270,000       | 0.2%    |
| Water                              | 2,308,696     | 9,815,700     | 6,190,817     | 18,315,213    | 16.3%   |
| Water Reclamation                  | 2,285,957     | 4,202,120     | 3,060,117     | 9,548,194     | 8.5%    |
| Storm Water                        | 847,496       | 1,738,546     | 2,072,153     | 4,658,195     | 4.1%    |
| Recreation                         | 1,280,045     | 712,655       | -             | 1,992,700     | 1.8%    |
| Solid Waste                        | -             | 3,581,467     | 70,033        | 3,651,500     | 3.3%    |
| Fleet Maintenance                  | 465,317       | 274,683       | -             | 740,000       | 0.7%    |
| Purchasing & Warehousing           | 257,173       | 117,827       | -             | 375,000       | 0.3%    |
| Self-Insurance                     | 88,674        | 1,681,326     | -             | 1,770,000     | 1.6%    |
| Information Technology             | 1,260,308     | 782,429       | 117,263       | 2,160,000     | 1.9%    |
| Friends of the Orem Public Library | -             | 7,000         | -             | 7,000         | 0.0%    |
| Community & Neighborhood Services  | 123,383       | 678,221       | 85,000        | 886,604       | 0.8%    |
| Senior Citizens                    | -             | 49,400        | -             | 49,400        | 0.0%    |
| Telecommunications Billing         | -             | 60,000        | -             | 60,000        | 0.1%    |
| Orem Foundation Trust              | -             | 2,000         | -             | 2,000         | 0.0%    |
| CITY TOTALS                        | \$ 43,372,818 | \$ 52,473,741 | \$ 16,415,550 | \$112,262,109 | 100.0%  |
| CITY PERCENT                       | 38.6%         | 46.7%         | 14.6%         | 100.0%        |         |