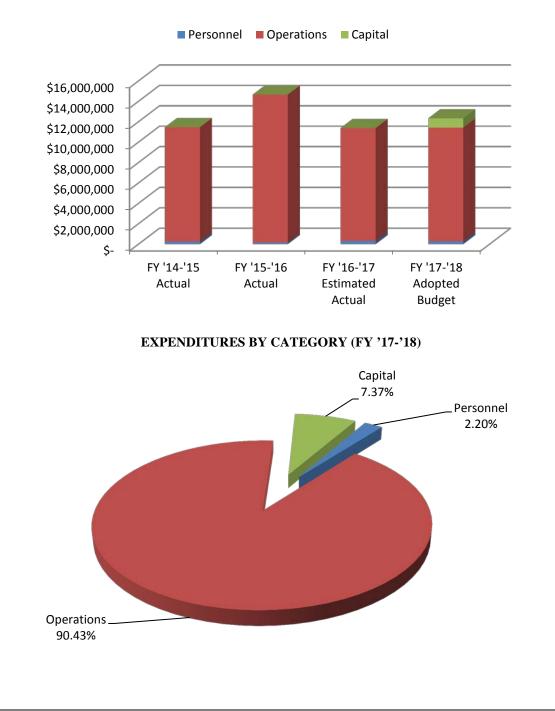

# **CITY-WIDE EXPENDITURES BY FUND**

| FUND                               | PERSONNEL     | OPERATIONS    | CAPITAL       | TOTAL         | PERCENT |
|------------------------------------|---------------|---------------|---------------|---------------|---------|
| General                            | \$ 34,430,675 | \$ 19,598,363 | \$ 1,396,000  | \$ 55,425,038 | 49.4%   |
| Road                               | 25,094        | 907,359       | 2,187,547     | 3,120,000     | 2.8%    |
| CARE Tax                           | -             | 1,039,765     | 1,010,235     | 2,050,000     | 1.8%    |
| Debt Service                       | -             | 7,181,265     | -             | 7,181,265     | 6.4%    |
| Capital Improvement Projects       | -             | 43,615        | 226,385       | 270,000       | 0.2%    |
| Water                              | 2,308,696     | 9,815,700     | 6,190,817     | 18,315,213    | 16.3%   |
| Water Reclamation                  | 2,285,957     | 4,202,120     | 3,060,117     | 9,548,194     | 8.5%    |
| Storm Water                        | 847,496       | 1,738,546     | 2,072,153     | 4,658,195     | 4.1%    |
| Recreation                         | 1,280,045     | 712,655       | -             | 1,992,700     | 1.8%    |
| Solid Waste                        | -             | 3,581,467     | 70,033        | 3,651,500     | 3.3%    |
| Fleet Maintenance                  | 465,317       | 274,683       | -             | 740,000       | 0.7%    |
| Purchasing & Warehousing           | 257,173       | 117,827       | -             | 375,000       | 0.3%    |
| Self-Insurance                     | 88,674        | 1,681,326     | -             | 1,770,000     | 1.6%    |
| Information Technology             | 1,260,308     | 782,429       | 117,263       | 2,160,000     | 1.9%    |
| Friends of the Orem Public Library | -             | 7,000         | -             | 7,000         | 0.0%    |
| Community & Neighborhood Services  | 123,383       | 678,221       | 85,000        | 886,604       | 0.8%    |
| Senior Citizens                    | -             | 49,400        | -             | 49,400        | 0.0%    |
| Telecommunications Billing         | -             | 60,000        | -             | 60,000        | 0.1%    |
| Orem Foundation Trust              | -             | 2,000         | -             | 2,000         | 0.0%    |
| CITY TOTALS                        | \$ 43,372,818 | \$ 52,473,741 | \$ 16,415,550 | \$112,262,109 | 100.0%  |
| CITY PERCENT                       | 38.6%         | 46.7%         | 14.6%         | 100.0%        |         |