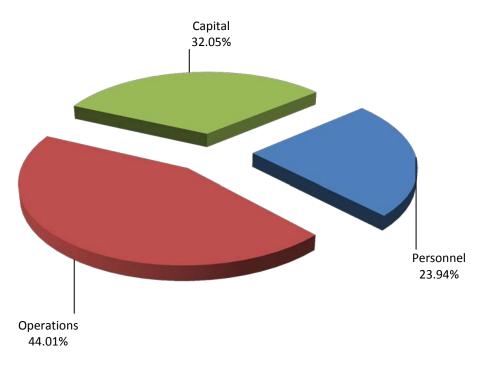

# **CITY-WIDE EXPENDITURES BY FUND**

| FUND                               | PERSONNEL     | OPERATIONS    | CAPITAL       | TOTAL         | PERCENT |
|------------------------------------|---------------|---------------|---------------|---------------|---------|
| General                            | \$ 34,430,675 | \$ 19,598,363 | \$ 1,396,000  | \$ 55,425,038 | 49.4%   |
| Road                               | 25,094        | 907,359       | 2,187,547     | 3,120,000     | 2.8%    |
| CARE Tax                           | -             | 1,039,765     | 1,010,235     | 2,050,000     | 1.8%    |
| Debt Service                       | -             | 7,181,265     | -             | 7,181,265     | 6.4%    |
| Capital Improvement Projects       | -             | 43,615        | 226,385       | 270,000       | 0.2%    |
| Water                              | 2,308,696     | 9,815,700     | 6,190,817     | 18,315,213    | 16.3%   |
| Water Reclamation                  | 2,285,957     | 4,202,120     | 3,060,117     | 9,548,194     | 8.5%    |
| Storm Water                        | 847,496       | 1,738,546     | 2,072,153     | 4,658,195     | 4.1%    |
| Recreation                         | 1,280,045     | 712,655       | -             | 1,992,700     | 1.8%    |
| Solid Waste                        | -             | 3,581,467     | 70,033        | 3,651,500     | 3.3%    |
| Fleet Maintenance                  | 465,317       | 274,683       | -             | 740,000       | 0.7%    |
| Purchasing & Warehousing           | 257,173       | 117,827       | -             | 375,000       | 0.3%    |
| Self-Insurance                     | 88,674        | 1,681,326     | -             | 1,770,000     | 1.6%    |
| Information Technology             | 1,260,308     | 782,429       | 117,263       | 2,160,000     | 1.9%    |
| Friends of the Orem Public Library | -             | 7,000         | -             | 7,000         | 0.0%    |
| Community & Neighborhood Services  | 123,383       | 678,221       | 85,000        | 886,604       | 0.8%    |
| Senior Citizens                    | -             | 49,400        | -             | 49,400        | 0.0%    |
| Telecommunications Billing         | -             | 60,000        | -             | 60,000        | 0.1%    |
| Orem Foundation Trust              | -             | 2,000         | -             | 2,000         | 0.0%    |
| CITY TOTALS                        | \$ 43,372,818 | \$ 52,473,741 | \$ 16,415,550 | \$112,262,109 | 100.0%  |
| CITY PERCENT                       | 38.6%         | 46.7%         | 14.6%         | 100.0%        |         |

# CITY-WIDE EXPENDITURES BY DEPARTMENT

| DEPARTMENT              | PERSONNEL    | <b>OPERATIONS</b> | CAPITAL      | TOTAL         | PERCENT |
|-------------------------|--------------|-------------------|--------------|---------------|---------|
| Mayor and City Council  | \$ 300,322   | \$ 317,400        | \$ -         | \$ 617,722    | 0.6%    |
| City Manager            | 2,436,884    | 1,998,892         | 202,263      | 4,638,039     | 4.1%    |
| Administrative Services | 2,194,035    | 9,879,661         | -            | 12,073,696    | 10.8%   |
| Legal Services          | 1,047,184    | 147,200           | -            | 1,194,384     | 1.1%    |
| Development Services    | 2,967,898    | 1,050,983         | -            | 4,018,881     | 3.6%    |
| Police Department       | 12,222,047   | 1,927,100         | 48,000       | 14,197,147    | 12.6%   |
| Fire Department         | 7,406,081    | 1,361,122         | 127,000      | 8,894,203     | 7.9%    |
| Public Works            | 9,896,646    | 18,467,040        | 14,034,019   | 42,397,705    | 37.8%   |
| Recreation              | 1,976,116    | 973,840           | -            | 2,949,956     | 2.6%    |
| Library                 | 2,653,705    | 572,005           | 15,000       | 3,240,710     | 2.9%    |
| Non-Departmental *      | 271,900      | 15,778,498        | 1,989,268    | 18,039,666    | 16.1%   |
| CITY TOTALS             | \$43,372,818 | \$ 52,473,741     | \$16,415,550 | \$112,262,109 | 100.0%  |
| CITY PERCENTS           | 38.6%        | 46.7%             | 14.6%        | 100.0%        |         |