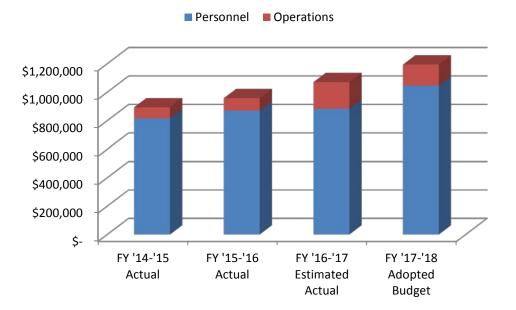

# **BUDGET SUMMARY**

| DEPARTMENT              | # OF<br><u>EMP. *</u> | PERSONNEL     | PERSONNEL OPERATIONS |              | TOTAL         |
|-------------------------|-----------------------|---------------|----------------------|--------------|---------------|
| Mayor and City Council  | 7                     | \$ 300,322    | \$ 317,400           | \$ -         | \$ 617,722    |
| City Manager            | 8                     | 1,053,193     | 538,242              | -            | 1,591,435     |
| Administrative Services | 20                    | 1,848,188     | 839,243              | -            | 2,687,431     |
| Legal Services          | 9                     | 1,047,184     | 147,200              | -            | 1,194,384     |
| Development Services    | 29                    | 2,967,898     | 1,050,983            | -            | 4,018,881     |
| Police Department       | 123                   | 12,222,047    | 1,927,100            | 48,000       | 14,197,147    |
| Fire Department         | 71                    | 7,406,081     | 1,361,122            | 127,000      | 8,894,203     |
| Public Works            | 39                    | 3,964,086     | 1,485,017            | 297,000      | 5,746,103     |
| Recreation              | 5                     | 696,071       | 211,785              | -            | 907,856       |
| Library                 | 33                    | 2,653,705     | 563,005              | 15,000       | 3,231,710     |
| Non-Departmental **     | 0                     | 271,900       | 11,157,266           | 909,000      | 12,338,166    |
| TOTALS                  | 344                   | \$ 34,430,675 | \$ 19,598,363        | \$ 1,396,000 | \$ 55,425,038 |