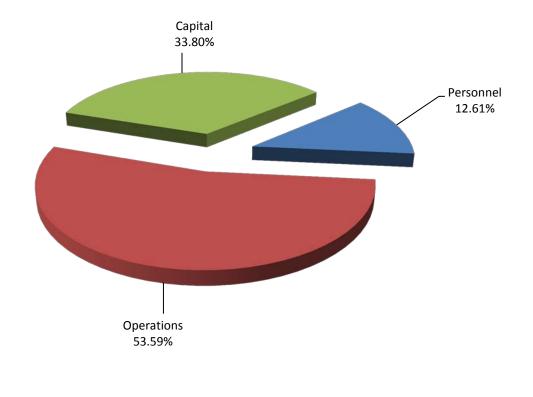

# **CITY-WIDE EXPENDITURES BY FUND**

| FUND                               | PERSONNEL     | OPERATIONS    | CAPITAL       | TOTAL         | PERCENT |
|------------------------------------|---------------|---------------|---------------|---------------|---------|
| General                            | \$ 34,430,675 | \$ 19,598,363 | \$ 1,396,000  | \$ 55,425,038 | 49.4%   |
| Road                               | 25,094        | 907,359       | 2,187,547     | 3,120,000     | 2.8%    |
| CARE Tax                           | -             | 1,039,765     | 1,010,235     | 2,050,000     | 1.8%    |
| Debt Service                       | -             | 7,181,265     | -             | 7,181,265     | 6.4%    |
| Capital Improvement Projects       | -             | 43,615        | 226,385       | 270,000       | 0.2%    |
| Water                              | 2,308,696     | 9,815,700     | 6,190,817     | 18,315,213    | 16.3%   |
| Water Reclamation                  | 2,285,957     | 4,202,120     | 3,060,117     | 9,548,194     | 8.5%    |
| Storm Water                        | 847,496       | 1,738,546     | 2,072,153     | 4,658,195     | 4.1%    |
| Recreation                         | 1,280,045     | 712,655       | -             | 1,992,700     | 1.8%    |
| Solid Waste                        | -             | 3,581,467     | 70,033        | 3,651,500     | 3.3%    |
| Fleet Maintenance                  | 465,317       | 274,683       | -             | 740,000       | 0.7%    |
| Purchasing & Warehousing           | 257,173       | 117,827       | -             | 375,000       | 0.3%    |
| Self-Insurance                     | 88,674        | 1,681,326     | -             | 1,770,000     | 1.6%    |
| Information Technology             | 1,260,308     | 782,429       | 117,263       | 2,160,000     | 1.9%    |
| Friends of the Orem Public Library | -             | 7,000         | -             | 7,000         | 0.0%    |
| Community & Neighborhood Services  | 123,383       | 678,221       | 85,000        | 886,604       | 0.8%    |
| Senior Citizens                    | -             | 49,400        | -             | 49,400        | 0.0%    |
| Telecommunications Billing         | -             | 60,000        | -             | 60,000        | 0.1%    |
| Orem Foundation Trust              | -             | 2,000         | -             | 2,000         | 0.0%    |
| CITY TOTALS                        | \$ 43,372,818 | \$ 52,473,741 | \$ 16,415,550 | \$112,262,109 | 100.0%  |
| CITY PERCENT                       | 38.6%         | 46.7%         | 14.6%         | 100.0%        |         |

# **GENERAL FUND EXPENDITURES**

The General Fund is the major operating fund of the City encompassing approximately 50% of all City expenditures. Of this total, approximately 62% of the operating costs are applied to salaries, wages, and benefits. The General Fund includes the activities of the following operating departments: