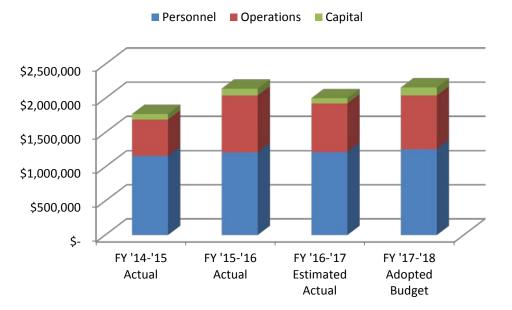

# **BUDGET SUMMARY**

| DEPARTMENT              | # OF<br><u>EMP. *</u> | PERSONNEL     | PERSONNEL OPERATIONS |              | TOTAL         |
|-------------------------|-----------------------|---------------|----------------------|--------------|---------------|
| Mayor and City Council  | 7                     | \$ 300,322    | \$ 317,400           | \$ -         | \$ 617,722    |
| City Manager            | 8                     | 1,053,193     | 538,242              | -            | 1,591,435     |
| Administrative Services | 20                    | 1,848,188     | 839,243              | -            | 2,687,431     |
| Legal Services          | 9                     | 1,047,184     | 147,200              | -            | 1,194,384     |
| Development Services    | 29                    | 2,967,898     | 1,050,983            | -            | 4,018,881     |
| Police Department       | 123                   | 12,222,047    | 1,927,100            | 48,000       | 14,197,147    |
| Fire Department         | 71                    | 7,406,081     | 1,361,122            | 127,000      | 8,894,203     |
| Public Works            | 39                    | 3,964,086     | 1,485,017            | 297,000      | 5,746,103     |
| Recreation              | 5                     | 696,071       | 211,785              | -            | 907,856       |
| Library                 | 33                    | 2,653,705     | 563,005              | 15,000       | 3,231,710     |
| Non-Departmental **     | 0                     | 271,900       | 11,157,266           | 909,000      | 12,338,166    |
| TOTALS                  | 344                   | \$ 34,430,675 | \$ 19,598,363        | \$ 1,396,000 | \$ 55,425,038 |