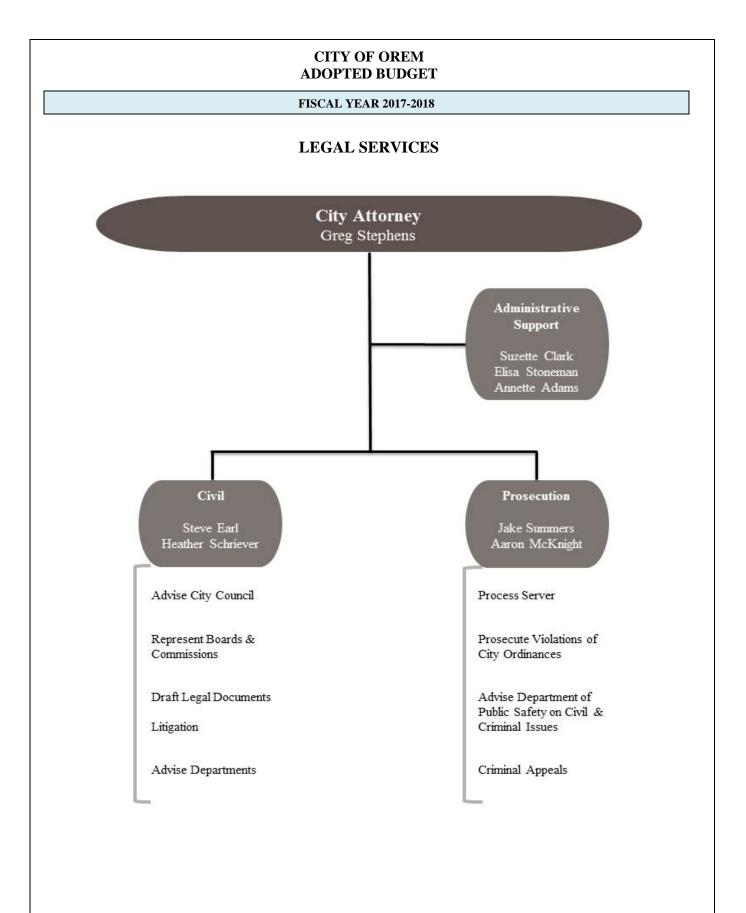

# **BUDGET SUMMARY**

| DEPARTMENT              | # OF<br><u>EMP. *</u> | PERSONNEL     | PERSONNEL OPERATIONS |              | TOTAL         |
|-------------------------|-----------------------|---------------|----------------------|--------------|---------------|
| Mayor and City Council  | 7                     | \$ 300,322    | \$ 317,400           | \$ -         | \$ 617,722    |
| City Manager            | 8                     | 1,053,193     | 538,242              | -            | 1,591,435     |
| Administrative Services | 20                    | 1,848,188     | 839,243              | -            | 2,687,431     |
| Legal Services          | 9                     | 1,047,184     | 147,200              | -            | 1,194,384     |
| Development Services    | 29                    | 2,967,898     | 1,050,983            | -            | 4,018,881     |
| Police Department       | 123                   | 12,222,047    | 1,927,100            | 48,000       | 14,197,147    |
| Fire Department         | 71                    | 7,406,081     | 1,361,122            | 127,000      | 8,894,203     |
| Public Works            | 39                    | 3,964,086     | 1,485,017            | 297,000      | 5,746,103     |
| Recreation              | 5                     | 696,071       | 211,785              | -            | 907,856       |
| Library                 | 33                    | 2,653,705     | 563,005              | 15,000       | 3,231,710     |
| Non-Departmental **     | 0                     | 271,900       | 11,157,266           | 909,000      | 12,338,166    |
| TOTALS                  | 344                   | \$ 34,430,675 | \$ 19,598,363        | \$ 1,396,000 | \$ 55,425,038 |