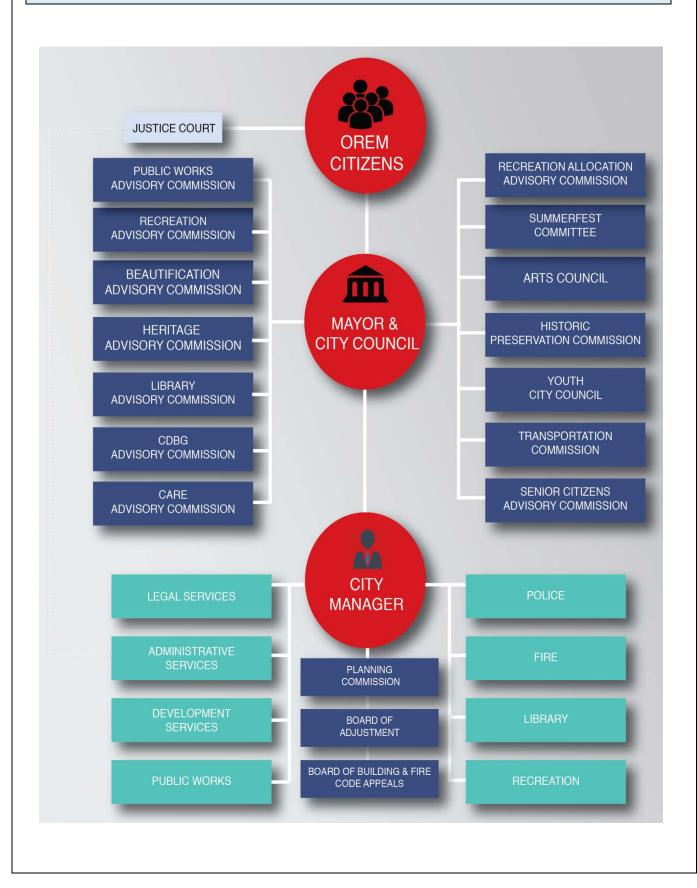

# MAYOR AND CITY COUNCIL

Back Row: Mark Seastrand, Debby Lauret, Brent Sumner, Sam Lentz Front Row: David Spencer, Mayor Richard Brunst, Tom Macdonald

The City of Orem's City Council consists of the Mayor and six Council members who are all elected at large. Although the Mayor leads the City Council, this position carries one vote equal to the rest of the City Council.

The City of Orem has a Manager/Council form of government which allows for a full-time City Manager and a parttime Mayor. The Mayor and Council members serve staggered four-year terms on a part-time basis. Elections in the City of Orem are non-partisan.

# **City Council Members**

Debby Lauret Sam Lentz Tom Macdonald Mark Seastrand David Spencer Brent Sumner

The Mayor and City Council members serve on various commissions, committees, and councils. They include, but are not limited to, the following: Beautification Advisory Commission, Arts Council, Heritage Advisory Commission, Historic Preservation Commission, Public Works Commission, Library Advisory Commission, Recreation Advisory Commission, Senior Citizens Advisory Commission, Natural Resources Stewardship Committee, Youth City Council, Summerfest Committee, CARE Advisory Commission, CDBG Advisory Commission, and the Transportation Commission.

The Mayor and City Council department includes the following divisions:

- Mayor and City Council
- Community Promotion
- Advisory Boards and Commissions