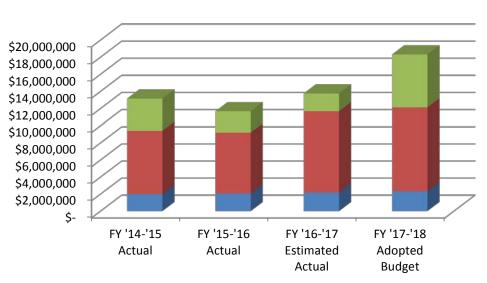

| Primary Revenue Description                                                                           | Amount        | Percent<br>of Total<br>Revenues |
|-------------------------------------------------------------------------------------------------------|---------------|---------------------------------|
| Taxes                                                                                                 | \$ 35,766,968 | 64.53%                          |
| Building and Business Services Charges                                                                | 2,034,000     | 3.67%                           |
| Federal, State and Other Grants                                                                       | 378,500       | 0.68%                           |
| Charges for Inter-fund Services (Administrative),<br>Public Safety, Recreation, and Cemetery Services | 10,512,685    | 18.97%                          |
| Fines and Forfeitures                                                                                 | 1,335,300     | 2.41%                           |
| Miscellaneous (Interest, Library<br>Charges, etc.)                                                    | 1,279,402     | 2.31%                           |
| Inter-fund Transfers                                                                                  | 4,118,183     | 7.43%                           |
| Appropriations of Surplus                                                                             | -             | 0.00%                           |
| Total                                                                                                 | \$ 55,425,038 | 100.00%                         |

# **GENERAL FUND REVENUES**

| REVENUE DESCRIPTIO N                            | ACTUAL<br>FY '14-'15 | ACTUAL<br>FY '15-'16 | ESTIMATED<br>ACTUAL<br>FY '16-'17 | ADO PTED<br>BUDGET<br>FY '17-'18 |
|-------------------------------------------------|----------------------|----------------------|-----------------------------------|----------------------------------|
| Taxes                                           |                      |                      |                                   |                                  |
| Sales Taxes                                     | \$18,839,327         | \$ 19,471,579        | \$ 20,400,000                     | \$21,008,200                     |
| Property Taxes                                  | 7,305,594            | 6,424,109            | 6,264,668                         | 6,493,768                        |
| Franchise Taxes                                 | 7,698,687            | 7,853,723            | 8,050,000                         | 8,130,000                        |
| Transient Room Taxes                            | 122,379              | 136,789              | 130,000                           | 135,000                          |
|                                                 | 33,965,987           | 33,886,200           | 34,844,668                        | 35,766,968                       |
| <b>Building &amp; Business Services Charges</b> |                      |                      |                                   |                                  |
| Business Licenses & Permits                     | 679,266              | 716,406              | 700,000                           | 715,000                          |
| Building Permits & Other Related Fees           | 3,052,526            | 1,835,974            | 1,538,000                         | 1,319,000                        |
|                                                 | 3,731,792            | 2,552,380            | 2,238,000                         | 2,034,000                        |
| Federal, State and Other Grants                 |                      |                      |                                   |                                  |
| Grant - Library Development - CLEF              | 20,163               | 20,200               | 20,000                            | 20,000                           |
| Grant - EMPG                                    | 17,500               | 17,000               | 16,500                            | 16,500                           |
| Grant - LEPC / SHSP                             | 11,896               | -                    | -                                 | -                                |
| Grant - MCTF - JAG - SAFG/STFG                  | 292,300              | 331,284              | 310,768                           | 250,000                          |
| Grant - MCTF - HIDTA                            | 184,596              | 225,494              | 218,796                           | -                                |
| Grant - Click It or Ticket                      | 12,781               | 36,274               | 10,000                            | -                                |
| Grant - Victims of Crime Act (VOCA)             | 51,999               | 56,473               | -                                 | -                                |
| Grant - Violence Against Women Act (VAWA)       | 18,706               | 19,885               | -                                 | -                                |
| Grant - Municipal Recreation Grant              | 81,511               | 50,304               | 49,572                            | -                                |
| Mountainlands / Senior Citizens                 | 11,650               | 10,818               | 12,000                            | 12,000                           |
| Liquor Allotment                                | 85,073               | 79,561               | 85,257                            | 80,000                           |
| Grant - All Other Grants                        | 86,800               | 92,762               | 78,863                            | -                                |
|                                                 | 874,975              | 940,055              | 801,756                           | 378,500                          |
| <u>Charges for Services</u>                     |                      |                      |                                   |                                  |
| Administration Charge                           | 2,894,668            | 2,469,341            | 2,556,532                         | 2,772,014                        |
| Fees - Planning                                 | 162,583              | 171,554              | 100,000                           | 110,000                          |
| Fees - Other                                    | 255,715              | 51,142               | -                                 | -                                |
| Fees - Notices                                  | 3,474                | 6,620                | 8,500                             | 7,750                            |
| Fees - Passport Program                         | 68,478               | 97,387               | 75,150                            | 97,150                           |
| Fees - Utility Billing                          | 563,385              | 608,433              | 612,832                           | 617,539                          |
| Fees - Road Maintenance                         | -                    | -                    | -                                 | 209,000                          |
| Fees - Traffic School & Police Reports          | 173,841              | 188,220              | 185,600                           | 190,900                          |
| Fees - E911 Surcharge                           | 628,999              | 627,963              | 600,000                           | 625,000                          |
| Task Force Reveneus - MCTF                      | 501,251              | 409,582              | 310,082                           | 178,082                          |
| Fees - Lindon & Vineyard Fire/Dispatch Services | 1,642,334            | 1,822,139            | 1,870,371                         | 2,130,000                        |
| Fees - Ambulance Services                       | 1,471,436            | 1,866,195            | 1,583,500                         | 1,915,500                        |
| Fees - Police Services - Other                  | 240,010              | 244,725              | 207,000                           | 275,750                          |
| Fees - Fire Services - Other                    | 78,481               | 58,497               | 58,000                            | 60,000                           |
| Fees - Justice Court                            | 130,508              | 144,867              | 133,500                           | 128,500                          |
| Fees - Recreation Programs                      | 372,354              | 382,079              | 377,350                           | 385,500                          |
| Fees - Cemetery                                 | 754,678              | 747,292              | 650,000                           | 750,000                          |
| Fees - Utility Activation                       | 66,190               | 61,949               | 60,000                            | 60,000                           |
|                                                 | 10,008,385           | 9,957,985            | 9,388,417                         | 10,512,685                       |

# **GENERAL FUND REVENUES**

(continued)

| REVENUE DES CRIPTION             | ACTUAL<br>FY '14-'15 | UAL ACTUAL ACTUAL B |               | ADO PTED<br>BUDGET<br>FY '17-'18 |
|----------------------------------|----------------------|---------------------|---------------|----------------------------------|
| <u>Fines and Forfeitures</u>     |                      |                     |               |                                  |
| Fines - District Court           | \$ 47,886            | \$ 55,826           | \$ 40,000     | \$ 44,000                        |
| Fines - Alcohol                  | -                    | -                   | 100           | 100                              |
| Fines - Nuisance Abatement       | 2,100                | 200                 | 200           | 200                              |
| Fines - Parking Tickets          | 17,114               | 32,791              | 25,000        | 30,000                           |
| Fines - Library                  | 52,896               | 51,566              | 50,000        | 50,000                           |
| Fines - Justice Court            | 1,321,644            | 1,217,111           | 1,210,000     | 1,211,000                        |
|                                  | 1,441,640            | 1,357,494           | 1,325,300     | 1,335,300                        |
| <u>Miscellaneous Revenues</u>    |                      |                     |               |                                  |
| Interest and Investment Earnings | 187,753              | 284,769             | 303,000       | 305,500                          |
| Rental and Lease Revenues        | 695,519              | 759,313             | 802,087       | 646,252                          |
| Sale of Fixed Assets             | 2,542,869            | 19,127              | 44,000        | 20,000                           |
| Library Sales and Fees           | 222,922              | 217,604             | 217,348       | 208,150                          |
| Miscellaneous Revenues           | 232,149              | 206,340             | 103,500       | 99,500                           |
| Capital Lease Revenues           | 64,113               | -                   | -             | -                                |
| -                                | 3,945,325            | 1,487,153           | 1,469,935     | 1,279,402                        |
| Inter-fund Transfers             |                      |                     |               |                                  |
| Contributions from Other Funds   | 3,507,479            | 3,656,036           | 3,757,717     | 4,118,183                        |
|                                  | 3,507,479            | 3,656,036           | 3,757,717     | 4,118,183                        |
| TO TALS - GENERAL FUND           | \$ 57,475,583        | \$ 53,837,303       | \$ 53,825,793 | \$ 55,425,038                    |