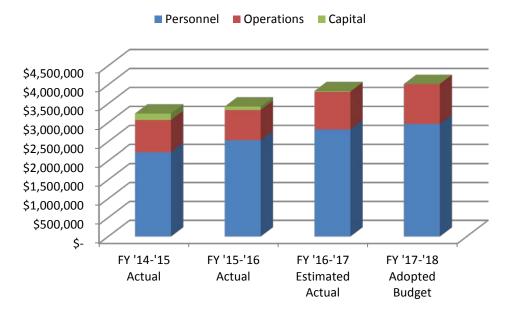

# **CITY-WIDE EXPENDITURES BY FUND**

| FUND                               | PERSONNEL     | OPERATIONS    | CAPITAL       | TOTAL         | PERCENT |
|------------------------------------|---------------|---------------|---------------|---------------|---------|
| General                            | \$ 34,430,675 | \$ 19,598,363 | \$ 1,396,000  | \$ 55,425,038 | 49.4%   |
| Road                               | 25,094        | 907,359       | 2,187,547     | 3,120,000     | 2.8%    |
| CARE Tax                           | -             | 1,039,765     | 1,010,235     | 2,050,000     | 1.8%    |
| Debt Service                       | -             | 7,181,265     | -             | 7,181,265     | 6.4%    |
| Capital Improvement Projects       | -             | 43,615        | 226,385       | 270,000       | 0.2%    |
| Water                              | 2,308,696     | 9,815,700     | 6,190,817     | 18,315,213    | 16.3%   |
| Water Reclamation                  | 2,285,957     | 4,202,120     | 3,060,117     | 9,548,194     | 8.5%    |
| Storm Water                        | 847,496       | 1,738,546     | 2,072,153     | 4,658,195     | 4.1%    |
| Recreation                         | 1,280,045     | 712,655       | -             | 1,992,700     | 1.8%    |
| Solid Waste                        | -             | 3,581,467     | 70,033        | 3,651,500     | 3.3%    |
| Fleet Maintenance                  | 465,317       | 274,683       | -             | 740,000       | 0.7%    |
| Purchasing & Warehousing           | 257,173       | 117,827       | -             | 375,000       | 0.3%    |
| Self-Insurance                     | 88,674        | 1,681,326     | -             | 1,770,000     | 1.6%    |
| Information Technology             | 1,260,308     | 782,429       | 117,263       | 2,160,000     | 1.9%    |
| Friends of the Orem Public Library | -             | 7,000         | -             | 7,000         | 0.0%    |
| Community & Neighborhood Services  | 123,383       | 678,221       | 85,000        | 886,604       | 0.8%    |
| Senior Citizens                    | -             | 49,400        | -             | 49,400        | 0.0%    |
| Telecommunications Billing         | -             | 60,000        | -             | 60,000        | 0.1%    |
| Orem Foundation Trust              | -             | 2,000         | -             | 2,000         | 0.0%    |
| CITY TOTALS                        | \$ 43,372,818 | \$ 52,473,741 | \$ 16,415,550 | \$112,262,109 | 100.0%  |
| CITY PERCENT                       | 38.6%         | 46.7%         | 14.6%         | 100.0%        |         |