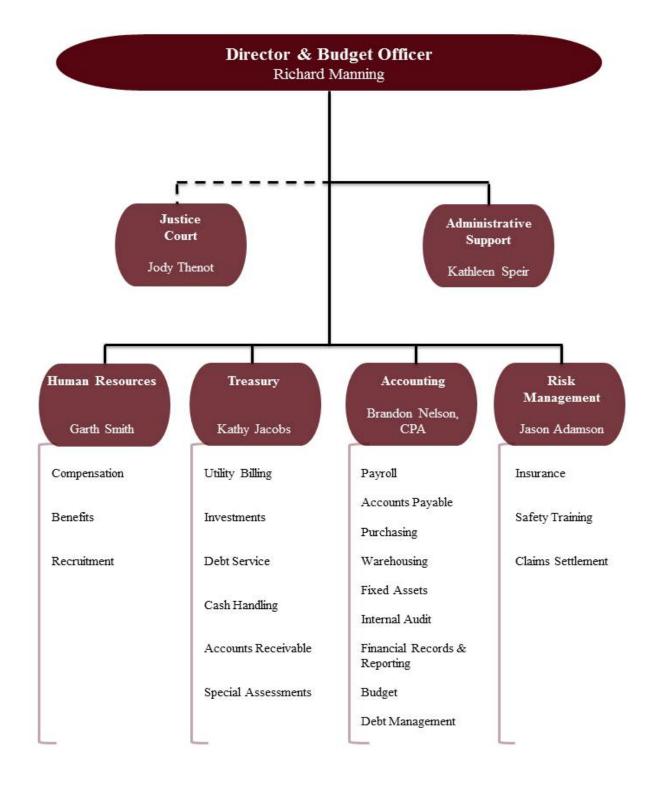

|            |                 |           | 8.00       | 8.00         | 8.00       |
| Part-time                                             |            |                 |           | 0.00       | 0.00         | 0.00       |
| Variable-hour/Seasonal                                |            |                 |           | 1.30       | 0.00<br>1.40 | 1.60       |
| TOTAL FULL-TIME EQUIVALE                              | NTS (FTF)  | <b>`</b>        |           | 9.30       | 9.40         | 9.60       |
| I OTAL FULL FINE EQUIVALE                             | 4113 (FIE) | ,               |           | 7.50       | 2.40         | 5.00       |

## FISCAL YEAR 2017-2018

## CITY MANAGER



Jamie Davidson City Manager



#### FISCAL YEAR 2017-2018

## **ADMINISTRATIVE SERVICES**



#### FISCAL YEAR 2017-2018

## **ADMINISTRATIVE SERVICES**

#### **OVERVIEW**

The Administrative Services department provides treasury, accounting, human resources, utility billing, procurement, warehousing, and risk management services to all departments of the City along with the administration of the Justice Court.

The Administrative Services department includes the following divisions:

- Administrative Services Administration
- City Treasurer
- Debt Service (Debt Service Fund)
- Utility Billing
- Accounting & Budget
- Purchasing (Purchasing & Warehousing Fund)
- Human Resources
- Risk Management (*Self-insurance Fund*)
- Liaison to the Justice Court

#### Challenges addressed in this budget:

- Provided funding to convert a part-time benefitted Justice Court clerk to full-time (\$