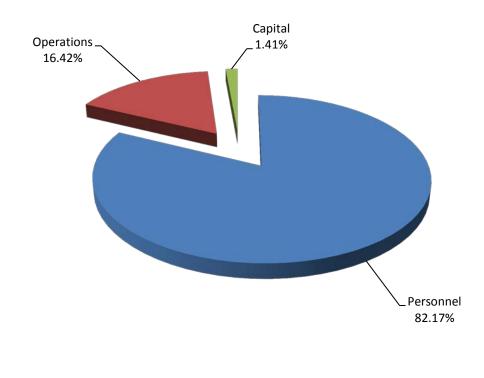

# **CITY-WIDE EXPENDITURES BY FUND**

| FUND                               | PERSONNEL     | OPERATIONS    | CAPITAL       | TOTAL         | PERCENT |
|------------------------------------|---------------|---------------|---------------|---------------|---------|
| General                            | \$ 34,430,675 | \$ 19,598,363 | \$ 1,396,000  | \$ 55,425,038 | 49.4%   |
| Road                               | 25,094        | 907,359       | 2,187,547     | 3,120,000     | 2.8%    |
| CARE Tax                           | -             | 1,039,765     | 1,010,235     | 2,050,000     | 1.8%    |
| Debt Service                       | -             | 7,181,265     | -             | 7,181,265     | 6.4%    |
| Capital Improvement Projects       | -             | 43,615        | 226,385       | 270,000       | 0.2%    |
| Water                              | 2,308,696     | 9,815,700     | 6,190,817     | 18,315,213    | 16.3%   |
| Water Reclamation                  | 2,285,957     | 4,202,120     | 3,060,117     | 9,548,194     | 8.5%    |
| Storm Water                        | 847,496       | 1,738,546     | 2,072,153     | 4,658,195     | 4.1%    |
| Recreation                         | 1,280,045     | 712,655       | -             | 1,992,700     | 1.8%    |
| Solid Waste                        | -             | 3,581,467     | 70,033        | 3,651,500     | 3.3%    |
| Fleet Maintenance                  | 465,317       | 274,683       | -             | 740,000       | 0.7%    |
| Purchasing & Warehousing           | 257,173       | 117,827       | -             | 375,000       | 0.3%    |
| Self-Insurance                     | 88,674        | 1,681,326     | -             | 1,770,000     | 1.6%    |
| Information Technology             | 1,260,308     | 782,429       | 117,263       | 2,160,000     | 1.9%    |
| Friends of the Orem Public Library | -             | 7,000         | -             | 7,000         | 0.0%    |
| Community & Neighborhood Services  | 123,383       | 678,221       | 85,000        | 886,604       | 0.8%    |
| Senior Citizens                    | -             | 49,400        | -             | 49,400        | 0.0%    |
| Telecommunications Billing         | -             | 60,000        | -             | 60,000        | 0.1%    |
| Orem Foundation Trust              | -             | 2,000         | -             | 2,000         | 0.0%    |
| CITY TOTALS                        | \$ 43,372,818 | \$ 52,473,741 | \$ 16,415,550 | \$112,262,109 | 100.0%  |
| CITY PERCENT                       | 38.6%         | 46.7%         | 14.6%         | 100.0%        |         |

# CITY-WIDE EXPENDITURES BY DEPARTMENT

| DEPARTMENT              | PERSONNEL    | <b>OPERATIONS</b> | CAPITAL      | TOTAL         | PERCENT |
|-------------------------|--------------|-------------------|--------------|---------------|---------|
| Mayor and City Council  | \$ 300,322   | \$ 317,400        | \$ -         | \$ 617,722    | 0.6%    |
| City Manager            | 2,436,884    | 1,998,892         | 202,263      | 4,638,039     | 4.1%    |
| Administrative Services | 2,194,035    | 9,879,661         | -            | 12,073,696    | 10.8%   |
| Legal Services          | 1,047,184    | 147,200           | -            | 1,194,384     | 1.1%    |
| Development Services    | 2,967,898    | 1,050,983         | -            | 4,018,881     | 3.6%    |
| Police Department       | 12,222,047   | 1,927,100         | 48,000       | 14,197,147    | 12.6%   |
| Fire Department         | 7,406,081    | 1,361,122         | 127,000      | 8,894,203     | 7.9%    |
| Public Works            | 9,896,646    | 18,467,040        | 14,034,019   | 42,397,705    | 37.8%   |
| Recreation              | 1,976,116    | 973,840           | -            | 2,949,956     | 2.6%    |
| Library                 | 2,653,705    | 572,005           | 15,000       | 3,240,710     | 2.9%    |
| Non-Departmental *      | 271,900      | 15,778,498        | 1,989,268    | 18,039,666    | 16.1%   |
| CITY TOTALS             | \$43,372,818 | \$ 52,473,741     | \$16,415,550 | \$112,262,109 | 100.0%  |
| CITY PERCENTS           | 38.6%        | 46.7%             | 14.6%        | 100.0%        |         |