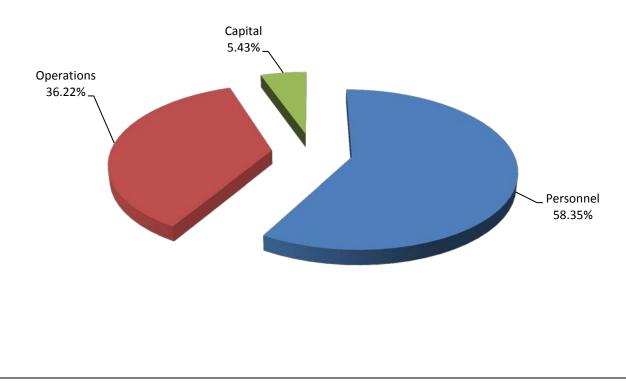

# **BUDGET SUMMARY**

| DEPARTMENT              | # OF<br><u>EMP. *</u> | PERSONNEL     | PERSONNEL OPERATIONS |              | TOTAL         |
|-------------------------|-----------------------|---------------|----------------------|--------------|---------------|
| Mayor and City Council  | 7                     | \$ 300,322    | \$ 317,400           | \$ -         | \$ 617,722    |
| City Manager            | 8                     | 1,053,193     | 538,242              | -            | 1,591,435     |
| Administrative Services | 20                    | 1,848,188     | 839,243              | -            | 2,687,431     |
| Legal Services          | 9                     | 1,047,184     | 147,200              | -            | 1,194,384     |
| Development Services    | 29                    | 2,967,898     | 1,050,983            | -            | 4,018,881     |
| Police Department       | 123                   | 12,222,047    | 1,927,100            | 48,000       | 14,197,147    |
| Fire Department         | 71                    | 7,406,081     | 1,361,122            | 127,000      | 8,894,203     |
| Public Works            | 39                    | 3,964,086     | 1,485,017            | 297,000      | 5,746,103     |
| Recreation              | 5                     | 696,071       | 211,785              | -            | 907,856       |
| Library                 | 33                    | 2,653,705     | 563,005              | 15,000       | 3,231,710     |
| Non-Departmental **     | 0                     | 271,900       | 11,157,266           | 909,000      | 12,338,166    |
| TOTALS                  | 344                   | \$ 34,430,675 | \$ 19,598,363        | \$ 1,396,000 | \$ 55,425,038 |