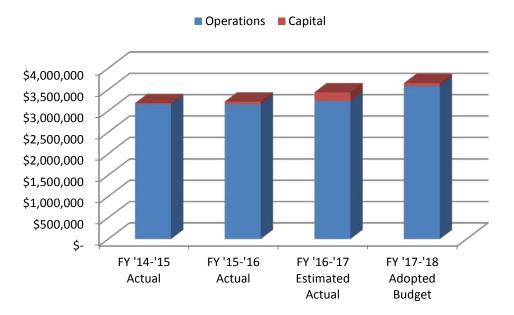

# **BUDGET SUMMARY**

| DEPARTMENT              | # OF<br><u>EMP. *</u> | PERSONNEL     | PERSONNEL OPERATIONS |              | TOTAL         |
|-------------------------|-----------------------|---------------|----------------------|--------------|---------------|
| Mayor and City Council  | 7                     | \$ 300,322    | \$ 317,400           | \$ -         | \$ 617,722    |
| City Manager            | 8                     | 1,053,193     | 538,242              | -            | 1,591,435     |
| Administrative Services | 20                    | 1,848,188     | 839,243              | -            | 2,687,431     |
| Legal Services          | 9                     | 1,047,184     | 147,200              | -            | 1,194,384     |
| Development Services    | 29                    | 2,967,898     | 1,050,983            | -            | 4,018,881     |
| Police Department       | 123                   | 12,222,047    | 1,927,100            | 48,000       | 14,197,147    |
| Fire Department         | 71                    | 7,406,081     | 1,361,122            | 127,000      | 8,894,203     |
| Public Works            | 39                    | 3,964,086     | 1,485,017            | 297,000      | 5,746,103     |
| Recreation              | 5                     | 696,071       | 211,785              | -            | 907,856       |
| Library                 | 33                    | 2,653,705     | 563,005              | 15,000       | 3,231,710     |
| Non-Departmental **     | 0                     | 271,900       | 11,157,266           | 909,000      | 12,338,166    |
| TOTALS                  | 344                   | \$ 34,430,675 | \$ 19,598,363        | \$ 1,396,000 | \$ 55,425,038 |