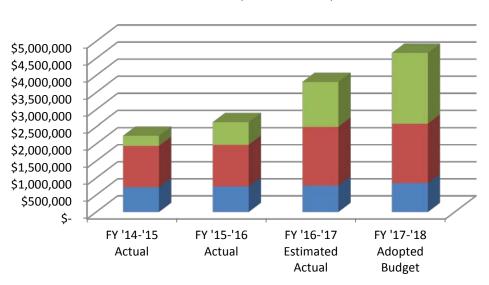

# **GENERAL FUND REVENUES**

| REVENUE DESCRIPTIO N                            | ACTUAL<br>FY '14-'15 | ACTUAL<br>FY '15-'16 | ESTIMATED<br>ACTUAL<br>FY '16-'17 | ADO PTED<br>BUDGET<br>FY '17-'18 |
|-------------------------------------------------|----------------------|----------------------|-----------------------------------|----------------------------------|
| Taxes                                           |                      |                      |                                   |                                  |
| Sales Taxes                                     | \$18,839,327         | \$ 19,471,579        | \$ 20,400,000                     | \$21,008,200                     |
| Property Taxes                                  | 7,305,594            | 6,424,109            | 6,264,668                         | 6,493,768                        |
| Franchise Taxes                                 | 7,698,687            | 7,853,723            | 8,050,000                         | 8,130,000                        |
| Transient Room Taxes                            | 122,379              | 136,789              | 130,000                           | 135,000                          |
|                                                 | 33,965,987           | 33,886,200           | 34,844,668                        | 35,766,968                       |
| <b>Building &amp; Business Services Charges</b> |                      |                      |                                   |                                  |
| Business Licenses & Permits                     | 679,266              | 716,406              | 700,000                           | 715,000                          |
| Building Permits & Other Related Fees           | 3,052,526            | 1,835,974            | 1,538,000                         | 1,319,000                        |
|                                                 | 3,731,792            | 2,552,380            | 2,238,000                         | 2,034,000                        |
| Federal, State and Other Grants                 |                      |                      |                                   |                                  |
| Grant - Library Development - CLEF              | 20,163               | 20,200               | 20,000                            | 20,000                           |
| Grant - EMPG                                    | 17,500               | 17,000               | 16,500                            | 16,500                           |
| Grant - LEPC / SHSP                             | 11,896               | -                    | -                                 | -                                |
| Grant - MCTF - JAG - SAFG/STFG                  | 292,300              | 331,284              | 310,768                           | 250,000                          |
| Grant - MCTF - HIDTA                            | 184,596              | 225,494              | 218,796                           | -                                |
| Grant - Click It or Ticket                      | 12,781               | 36,274               | 10,000                            | -                                |
| Grant - Victims of Crime Act (VOCA)             | 51,999               | 56,473               | -                                 | -                                |
| Grant - Violence Against Women Act (VAWA)       | 18,706               | 19,885               | -                                 | -                                |
| Grant - Municipal Recreation Grant              | 81,511               | 50,304               | 49,572                            | -                                |
| Mountainlands / Senior Citizens                 | 11,650               | 10,818               | 12,000                            | 12,000                           |
| Liquor Allotment                                | 85,073               | 79,561               | 85,257                            | 80,000                           |
| Grant - All Other Grants                        | 86,800               | 92,762               | 78,863                            | -                                |
|                                                 | 874,975              | 940,055              | 801,756                           | 378,500                          |
| <u>Charges for Services</u>                     |                      |                      |                                   |                                  |
| Administration Charge                           | 2,894,668            | 2,469,341            | 2,556,532                         | 2,772,014                        |
| Fees - Planning                                 | 162,583              | 171,554              | 100,000                           | 110,000                          |
| Fees - Other                                    | 255,715              | 51,142               | -                                 | -                                |
| Fees - Notices                                  | 3,474                | 6,620                | 8,500                             | 7,750                            |
| Fees - Passport Program                         | 68,478               | 97,387               | 75,150                            | 97,150                           |
| Fees - Utility Billing                          | 563,385              | 608,433              | 612,832                           | 617,539                          |
| Fees - Road Maintenance                         | -                    | -                    | -                                 | 209,000                          |
| Fees - Traffic School & Police Reports          | 173,841              | 188,220              | 185,600                           | 190,900                          |
| Fees - E911 Surcharge                           | 628,999              | 627,963              | 600,000                           | 625,000                          |
| Task Force Reveneus - MCTF                      | 501,251              | 409,582              | 310,082                           | 178,082                          |
| Fees - Lindon & Vineyard Fire/Dispatch Services | 1,642,334            | 1,822,139            | 1,870,371                         | 2,130,000                        |
| Fees - Ambulance Services                       | 1,471,436            | 1,866,195            | 1,583,500                         | 1,915,500                        |
| Fees - Police Services - Other                  | 240,010              | 244,725              | 207,000                           | 275,750                          |
| Fees - Fire Services - Other                    | 78,481               | 58,497               | 58,000                            | 60,000                           |
| Fees - Justice Court                            | 130,508              | 144,867              | 133,500                           | 128,500                          |
| Fees - Recreation Programs                      | 372,354              | 382,079              | 377,350                           | 385,500                          |
| Fees - Cemetery                                 | 754,678              | 747,292              | 650,000                           | 750,000                          |
| Fees - Utility Activation                       | 66,190               | 61,949               | 60,000                            | 60,000                           |
|                                                 | 10,008,385           | 9,957,985            | 9,388,417                         | 10,512,685                       |

# **GENERAL FUND REVENUES**

(continued)

| REVENUE DES CRIPTION             | ACTUAL<br>FY '14-'15 | UAL ACTUAL ACTUAL B |               | ADO PTED<br>BUDGET<br>FY '17-'18 |
|----------------------------------|----------------------|---------------------|---------------|----------------------------------|
| <u>Fines and Forfeitures</u>     |                      |                     |               |                                  |
| Fines - District Court           | \$ 47,886            | \$ 55,826           | \$ 40,000     | \$ 44,000                        |
| Fines - Alcohol                  | -                    | -                   | 100           | 100                              |
| Fines - Nuisance Abatement       | 2,100                | 200                 | 200           | 200                              |
| Fines - Parking Tickets          | 17,114               | 32,791              | 25,000        | 30,000                           |
| Fines - Library                  | 52,896               | 51,566              | 50,000        | 50,000                           |
| Fines - Justice Court            | 1,321,644            | 1,217,111           | 1,210,000     | 1,211,000                        |
|                                  | 1,441,640            | 1,357,494           | 1,325,300     | 1,335,300                        |
| <u>Miscellaneous Revenues</u>    |                      |                     |               |                                  |
| Interest and Investment Earnings | 187,753              | 284,769             | 303,000       | 305,500                          |
| Rental and Lease Revenues        | 695,519              | 759,313             | 802,087       | 646,252                          |
| Sale of Fixed Assets             | 2,542,869            | 19,127              | 44,000        | 20,000                           |
| Library Sales and Fees           | 222,922              | 217,604             | 217,348       | 208,150                          |
| Miscellaneous Revenues           | 232,149              | 206,340             | 103,500       | 99,500                           |
| Capital Lease Revenues           | 64,113               | -                   | -             | -                                |
| -                                | 3,945,325            | 1,487,153           | 1,469,935     | 1,279,402                        |
| Inter-fund Transfers             |                      |                     |               |                                  |
| Contributions from Other Funds   | 3,507,479            | 3,656,036           | 3,757,717     | 4,118,183                        |
|                                  | 3,507,479            | 3,656,036           | 3,757,717     | 4,118,183                        |
| TO TALS - GENERAL FUND           | \$ 57,475,583        | \$ 53,837,303       | \$ 53,825,793 | \$ 55,425,038                    |