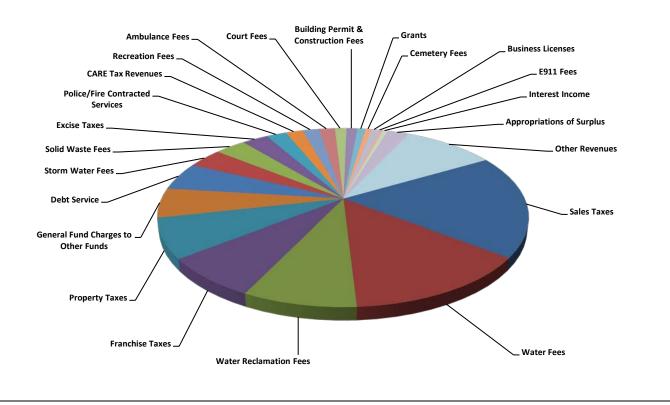

# **CITY-WIDE MAJOR REVENUE SOURCES**

| REVENUE DES CRIPTION                | AMOUNT         | PERCENT |  |
|-------------------------------------|----------------|---------|--|
| Sales Taxes                         | \$ 21,000,000  | 18.71%  |  |
| Water Fees                          | 15,378,750     | 13.70%  |  |
| Water Reclamation Fees              | 9,142,194      | 8.14%   |  |
| Franchise Taxes                     | 8,130,000      | 7.24%   |  |
| Property Taxes                      | 7,943,018      | 7.08%   |  |
| General Fund Charges to Other Funds | 6,051,262      | 5.39%   |  |
| Debt Service                        | 5,732,015      | 5.11%   |  |
| Storm Water Fees                    | 4,110,500      | 3.66%   |  |
| Solid Waste Fees                    | 3,647,000      | 3.25%   |  |
| Excise Taxes                        | 3,080,000      | 2.74%   |  |
| Police/Fire Contracted Services     | 2,405,750      | 2.14%   |  |
| CARE Tax Revenues                   | 2,025,000      | 1.80%   |  |
| Recreation Fees                     | 1,968,200      | 1.75%   |  |
| Ambulance Fees                      | 1,915,500      | 1.71%   |  |
| Court Fees                          | 1,383,500      | 1.23%   |  |
| Building Permit & Construction Fees | 1,319,000      | 1.17%   |  |
| Grants                              | 973,500        | 0.87%   |  |
| Cemetery Fees                       | 750,000        | 0.67%   |  |
| Business Licenses                   | 715,000        | 0.64%   |  |
| E911 Fees                           | 625,000        | 0.56%   |  |
| Interest Income                     | 573,450        | 0.51%   |  |
| Appropriations of Surplus           | 2,555,000      | 2.28%   |  |
| Other Revenues                      | 10,838,470     | 9.65%   |  |
| TOTAL                               | \$ 112,262,109 | 100.00% |  |