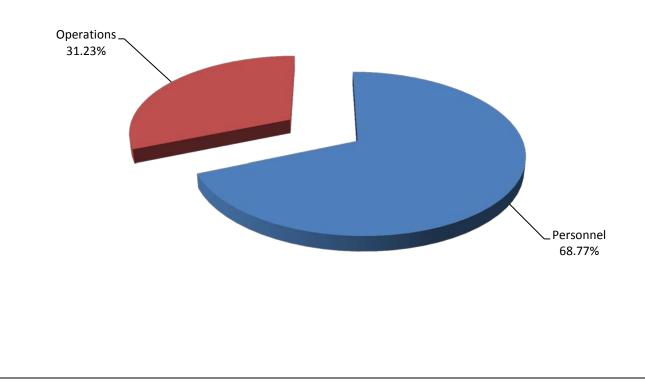

# **BUDGET SUMMARY**

| DEPARTMENT              | # OF<br><u>EMP. *</u> | PERSONNEL     | PERSONNEL OPERATIONS |              | TOTAL         |
|-------------------------|-----------------------|---------------|----------------------|--------------|---------------|
| Mayor and City Council  | 7                     | \$ 300,322    | \$ 317,400           | \$ -         | \$ 617,722    |
| City Manager            | 8                     | 1,053,193     | 538,242              | -            | 1,591,435     |
| Administrative Services | 20                    | 1,848,188     | 839,243              | -            | 2,687,431     |
| Legal Services          | 9                     | 1,047,184     | 147,200              | -            | 1,194,384     |
| Development Services    | 29                    | 2,967,898     | 1,050,983            | -            | 4,018,881     |
| Police Department       | 123                   | 12,222,047    | 1,927,100            | 48,000       | 14,197,147    |
| Fire Department         | 71                    | 7,406,081     | 1,361,122            | 127,000      | 8,894,203     |
| Public Works            | 39                    | 3,964,086     | 1,485,017            | 297,000      | 5,746,103     |
| Recreation              | 5                     | 696,071       | 211,785              | -            | 907,856       |
| Library                 | 33                    | 2,653,705     | 563,005              | 15,000       | 3,231,710     |
| Non-Departmental **     | 0                     | 271,900       | 11,157,266           | 909,000      | 12,338,166    |
| TOTALS                  | 344                   | \$ 34,430,675 | \$ 19,598,363        | \$ 1,396,000 | \$ 55,425,038 |