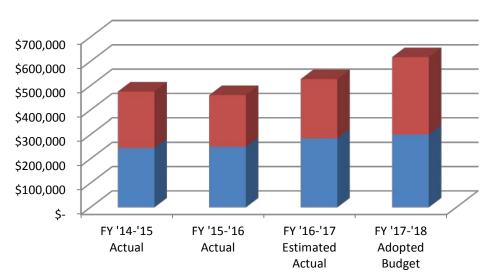

# **GENERAL FUND REVENUES**

| REVENUE DESCRIPTIO N                            | ACTUAL<br>FY '14-'15 | ACTUAL<br>FY '15-'16 | ESTIMATED<br>ACTUAL<br>FY '16-'17 | ADO PTED<br>BUDGET<br>FY '17-'18 |
|-------------------------------------------------|----------------------|----------------------|-----------------------------------|----------------------------------|
| Taxes                                           |                      |                      |                                   |                                  |
| Sales Taxes                                     | \$18,839,327         | \$ 19,471,579        | \$ 20,400,000                     | \$21,008,200                     |
| Property Taxes                                  | 7,305,594            | 6,424,109            | 6,264,668                         | 6,493,768                        |
| Franchise Taxes                                 | 7,698,687            | 7,853,723            | 8,050,000                         | 8,130,000                        |
| Transient Room Taxes                            | 122,379              | 136,789              | 130,000                           | 135,000                          |
|                                                 | 33,965,987           | 33,886,200           | 34,844,668                        | 35,766,968                       |
| <b>Building &amp; Business Services Charges</b> |                      |                      |                                   |                                  |
| Business Licenses & Permits                     | 679,266              | 716,406              | 700,000                           | 715,000                          |
| Building Permits & Other Related Fees           | 3,052,526            | 1,835,974            | 1,538,000                         | 1,319,000                        |
|                                                 | 3,731,792            | 2,552,380            | 2,238,000                         | 2,034,000                        |
| Federal, State and Other Grants                 |                      |                      |                                   |                                  |
| Grant - Library Development - CLEF              | 20,163               | 20,200               | 20,000                            | 20,000                           |
| Grant - EMPG                                    | 17,500               | 17,000               | 16,500                            | 16,500                           |
| Grant - LEPC / SHSP                             | 11,896               | -                    | -                                 | -                                |
| Grant - MCTF - JAG - SAFG/STFG                  | 292,300              | 331,284              | 310,768                           | 250,000                          |
| Grant - MCTF - HIDTA                            | 184,596              | 225,494              | 218,796                           | -                                |
| Grant - Click It or Ticket                      | 12,781               | 36,274               | 10,000                            | -                                |
| Grant - Victims of Crime Act (VOCA)             | 51,999               | 56,473               | -                                 | -                                |
| Grant - Violence Against Women Act (VAWA)       | 18,706               | 19,885               | -                                 | -                                |
| Grant - Municipal Recreation Grant              | 81,511               | 50,304               | 49,572                            | -                                |
| Mountainlands / Senior Citizens                 | 11,650               | 10,818               | 12,000                            | 12,000                           |
| Liquor Allotment                                | 85,073               | 79,561               | 85,257                            | 80,000                           |
| Grant - All Other Grants                        | 86,800               | 92,762               | 78,863                            | -                                |
|                                                 | 874,975              | 940,055              | 801,756                           | 378,500                          |
| <u>Charges for Services</u>                     |                      |                      |                                   |                                  |
| Administration Charge                           | 2,894,668            | 2,469,341            | 2,556,532                         | 2,772,014                        |
| Fees - Planning                                 | 162,583              | 171,554              | 100,000                           | 110,000                          |
| Fees - Other                                    | 255,715              | 51,142               | -                                 | -                                |
| Fees - Notices                                  | 3,474                | 6,620                | 8,500                             | 7,750                            |
| Fees - Passport Program                         | 68,478               | 97,387               | 75,150                            | 97,150                           |
| Fees - Utility Billing                          | 563,385              | 608,433              | 612,832                           | 617,539                          |
| Fees - Road Maintenance                         | -                    | -                    | -                                 | 209,000                          |
| Fees - Traffic School & Police Reports          | 173,841              | 188,220              | 185,600                           | 190,900                          |
| Fees - E911 Surcharge                           | 628,999              | 627,963              | 600,000                           | 625,000                          |
| Task Force Reveneus - MCTF                      | 501,251              | 409,582              | 310,082                           | 178,082                          |
| Fees - Lindon & Vineyard Fire/Dispatch Services | 1,642,334            | 1,822,139            | 1,870,371                         | 2,130,000                        |
| Fees - Ambulance Services                       | 1,471,436            | 1,866,195            | 1,583,500                         | 1,915,500                        |
| Fees - Police Services - Other                  | 240,010              | 244,725              | 207,000                           | 275,750                          |
| Fees - Fire Services - Other                    | 78,481               | 58,497               | 58,000                            | 60,000                           |
| Fees - Justice Court                            | 130,508              | 144,867              | 133,500                           | 128,500                          |
| Fees - Recreation Programs                      | 372,354              | 382,079              | 377,350                           | 385,500                          |
| Fees - Cemetery                                 | 754,678              | 747,292              | 650,000                           | 750,000                          |
| Fees - Utility Activation                       | 66,190               | 61,949               | 60,000                            | 60,000                           |
|                                                 | 10,008,385           | 9,957,985            | 9,388,417                         | 10,512,685                       |