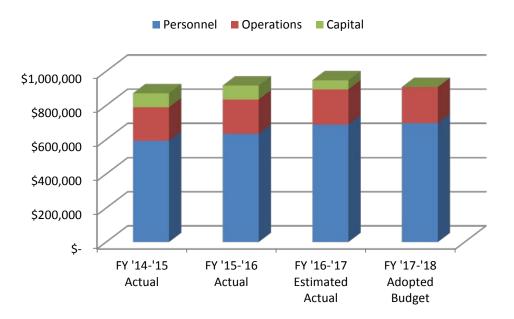

# **BUDGET SUMMARY**

| DEPARTMENT              | # OF<br><u>EMP. *</u> | PERSONNEL     | PERSONNEL OPERATIONS |              | TOTAL         |
|-------------------------|-----------------------|---------------|----------------------|--------------|---------------|
| Mayor and City Council  | 7                     | \$ 300,322    | \$ 317,400           | \$ -         | \$ 617,722    |
| City Manager            | 8                     | 1,053,193     | 538,242              | -            | 1,591,435     |
| Administrative Services | 20                    | 1,848,188     | 839,243              | -            | 2,687,431     |
| Legal Services          | 9                     | 1,047,184     | 147,200              | -            | 1,194,384     |
| Development Services    | 29                    | 2,967,898     | 1,050,983            | -            | 4,018,881     |
| Police Department       | 123                   | 12,222,047    | 1,927,100            | 48,000       | 14,197,147    |
| Fire Department         | 71                    | 7,406,081     | 1,361,122            | 127,000      | 8,894,203     |
| Public Works            | 39                    | 3,964,086     | 1,485,017            | 297,000      | 5,746,103     |
| Recreation              | 5                     | 696,071       | 211,785              | -            | 907,856       |
| Library                 | 33                    | 2,653,705     | 563,005              | 15,000       | 3,231,710     |
| Non-Departmental **     | 0                     | 271,900       | 11,157,266           | 909,000      | 12,338,166    |
| TOTALS                  | 344                   | \$ 34,430,675 | \$ 19,598,363        | \$ 1,396,000 | \$ 55,425,038 |