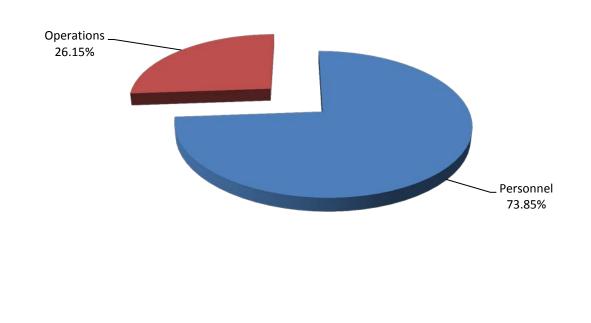

| Primary Revenue Description                                                                           | Amount        | Percent<br>of Total<br>Revenues |
|-------------------------------------------------------------------------------------------------------|---------------|---------------------------------|
| Taxes                                                                                                 | \$ 35,766,968 | 64.53%                          |
| Building and Business Services Charges                                                                | 2,034,000     | 3.67%                           |
| Federal, State and Other Grants                                                                       | 378,500       | 0.68%                           |
| Charges for Inter-fund Services (Administrative),<br>Public Safety, Recreation, and Cemetery Services | 10,512,685    | 18.97%                          |
| Fines and Forfeitures                                                                                 | 1,335,300     | 2.41%                           |
| Miscellaneous (Interest, Library<br>Charges, etc.)                                                    | 1,279,402     | 2.31%                           |
| Inter-fund Transfers                                                                                  | 4,118,183     | 7.43%                           |
| Appropriations of Surplus                                                                             | -             | 0.00%                           |
| Total                                                                                                 | \$ 55,425,038 | 100.00%                         |