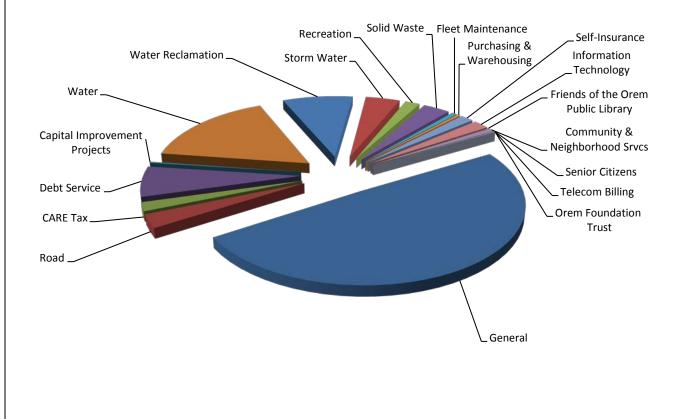

# CITY OF OREM REVENUES SUMMARY FY 2017-2018

| FUND                                 | R  | EVENUES    | INTERFUND<br>TRANS FERS<br>IN |            | API | PROPRIATION<br>OF<br>SURPLUS | TOTAL<br>EVENUES &<br>SURPLUS |
|--------------------------------------|----|------------|-------------------------------|------------|-----|------------------------------|-------------------------------|
| General                              | \$ | 49,373,776 | \$                            | 6,051,262  | \$  | -                            | \$<br>55,425,038              |
| Road                                 |    | 3,120,000  |                               | -          |     | -                            | 3,120,000                     |
| CARE Tax                             |    | 2,050,000  |                               | -          |     | -                            | 2,050,000                     |
| Debt Service                         |    | 1,476,108  |                               | 5,705,157  |     | -                            | 7,181,265                     |
| Capital Improvement Projects         |    | 270,000    |                               | -          |     | -                            | 270,000                       |
| Water                                |    | 15,527,935 |                               | 1,057,278  |     | 1,730,000                    | 18,315,213                    |
| Water Reclamation                    |    | 9,182,194  |                               | 16,000     |     | 350,000                      | 9,548,194                     |
| Storm Water                          |    | 4,153,195  |                               | 130,000    |     | 375,000                      | 4,658,195                     |
| Recreation                           |    | 1,588,700  |                               | 404,000    |     | -                            | 1,992,700                     |
| Solid Waste                          |    | 3,651,500  |                               | -          |     | -                            | 3,651,500                     |
| Fleet Maintenance                    |    | -          |                               | 740,000    |     | -                            | 740,000                       |
| Purchasing & Warehousing             |    | -          |                               | 275,000    |     | 100,000                      | 375,000                       |
| Self-Insurance                       |    | -          |                               | 1,770,000  |     | -                            | 1,770,000                     |
| Information Technology               |    | -          |                               | 2,160,000  |     | -                            | 2,160,000                     |
| Friends of the Orem Public Library   |    | 5,000      |                               | 2,000      |     | -                            | 7,000                         |
| Community & Neighborhood<br>Services |    | 809,490    |                               | 77,114     |     | -                            | 886,604                       |
| Senior Citizens                      |    | 49,400     |                               | -          |     | -                            | 49,400                        |
| Telecommunications Billing           |    | 60,000     |                               | -          |     | -                            | 60,000                        |
| Orem Foundation Trust                |    | 2,000      |                               | -          |     | -                            | 2,000                         |
| TOTALS                               | \$ | 91,319,298 | \$                            | 18,387,811 | \$  | 2,555,000                    | \$<br>112,262,109             |

Most of the City's funds are supported by taxes such as sales tax or property tax in the General Fund or utility charges such as water sales in the Water Fund. However, certain funds such as the Debt Service, Fleet Maintenance, Self-Insurance, and Information Technology funds receive all or a majority of their operating revenues through transfers from other funds. In the current fiscal year, while the city-wide operating revenues total \$112,262,109, only \$91,319,298 represents collections of new revenues.