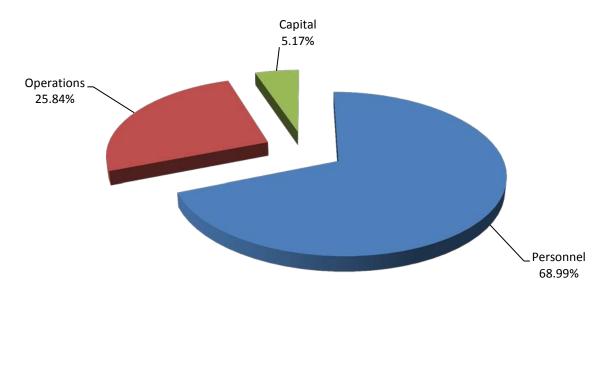

# GENERAL FUND REVENUES

General Fund revenues consist primarily of taxes (65%). This total taxes percentage consists of sales taxes (38%), franchise taxes (14%), property taxes (12%), and transient room taxes (1%). Charges for services are also a significant source of city revenues. General Fund revenues are divided into eight operating types:

| Primary Revenue Description                                                                           | Amount        | Percent<br>of Total<br>Revenues |
|-------------------------------------------------------------------------------------------------------|---------------|---------------------------------|
| Taxes                                                                                                 | \$ 35,766,968 | 64.53%                          |
| Building and Business Services Charges                                                                | 2,034,000     | 3.67%                           |
| Federal, State and Other Grants                                                                       | 378,500       | 0.68%                           |
| Charges for Inter-fund Services (Administrative),<br>Public Safety, Recreation, and Cemetery Services | 10,512,685    | 18.97%                          |
| Fines and Forfeitures                                                                                 | 1,335,300     | 2.41%                           |
| Miscellaneous (Interest, Library<br>Charges, etc.)                                                    | 1,279,402     | 2.31%                           |
| Inter-fund Transfers                                                                                  | 4,118,183     | 7.43%                           |
| Appropriations of Surplus                                                                             | -             | 0.00%                           |
| Total                                                                                                 | \$ 55,425,038 | 100.00%                         |