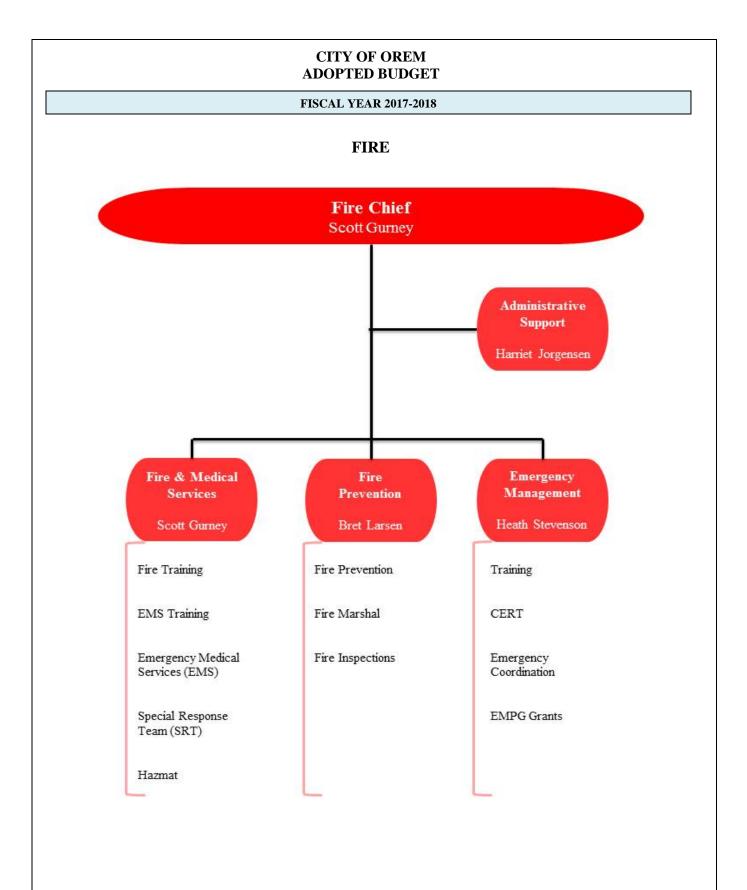

\$22.26 $5.00$ 9.00         N/A         \$10.00         \$14.00         0.15           N/A         \$9.26         \$13.89         0.35           N/A         \$7.25         \$10.56         12.85           13.35         22.35         22.35         22.35           2s-Lindon         14         \$30.63         \$45.94         1.00           9         \$19.47         \$29.21         1.00           8         \$17.79         \$26.68         4.00           7         \$16.25         \$24.37         1.50           N/A         \$15.70         \$23.56         1.30           22.30         22.30         22.30           N/A         \$15.70         \$23.56         1.30           22.30         22.30         22.30         22.30           N/A | $\begin{array}{c c c c c c c c c c c c c c c c c c c $ |  |



#### FISCAL YEAR 2017-2018

## FIRE

#### **OVERVIEW**

The Fire department provides fire suppression, emergency medical, special rescue, fire prevention, and emergency management services. The department has three fire stations located within Orem City and operates a fourth station through a contract with Lindon City. The new Lindon City fire station was recently completed and became operational in February 2017. The department also provides contracted fire and medical services to the Town of Vineyard.

The department responds to over 6,200 calls for service annually. It also conducts approximately 1,250 business and construction fire inspections with approximately 720 plan reviews annually. The Fire department also hosts an annual fire prevention open house to educate the community abo