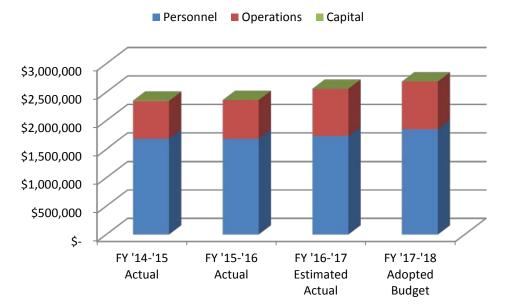

# **BUDGET SUMMARY**

| DEPARTMENT              | # OF<br><u>EMP. *</u> | PERSONNEL     | PERSONNEL OPERATIONS |              | TOTAL         |
|-------------------------|-----------------------|---------------|----------------------|--------------|---------------|
| Mayor and City Council  | 7                     | \$ 300,322    | \$ 317,400           | \$ -         | \$ 617,722    |
| City Manager            | 8                     | 1,053,193     | 538,242              | -            | 1,591,435     |
| Administrative Services | 20                    | 1,848,188     | 839,243              | -            | 2,687,431     |
| Legal Services          | 9                     | 1,047,184     | 147,200              | -            | 1,194,384     |
| Development Services    | 29                    | 2,967,898     | 1,050,983            | -            | 4,018,881     |
| Police Department       | 123                   | 12,222,047    | 1,927,100            | 48,000       | 14,197,147    |
| Fire Department         | 71                    | 7,406,081     | 1,361,122            | 127,000      | 8,894,203     |
| Public Works            | 39                    | 3,964,086     | 1,485,017            | 297,000      | 5,746,103     |
| Recreation              | 5                     | 696,071       | 211,785              | -            | 907,856       |
| Library                 | 33                    | 2,653,705     | 563,005              | 15,000       | 3,231,710     |
| Non-Departmental **     | 0                     | 271,900       | 11,157,266           | 909,000      | 12,338,166    |
| TOTALS                  | 344                   | \$ 34,430,675 | \$ 19,598,363        | \$ 1,396,000 | \$ 55,425,038 |