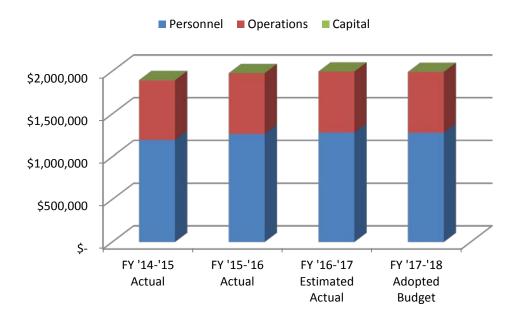

# **BUDGET SUMMARY**

| DEPARTMENT              | # OF<br><u>EMP. *</u> | PERSONNEL     | PERSONNEL OPERATIONS |              | TOTAL         |
|-------------------------|-----------------------|---------------|----------------------|--------------|---------------|
| Mayor and City Council  | 7                     | \$ 300,322    | \$ 317,400           | \$ -         | \$ 617,722    |
| City Manager            | 8                     | 1,053,193     | 538,242              | -            | 1,591,435     |
| Administrative Services | 20                    | 1,848,188     | 839,243              | -            | 2,687,431     |
| Legal Services          | 9                     | 1,047,184     | 147,200              | -            | 1,194,384     |
| Development Services    | 29                    | 2,967,898     | 1,050,983            | -            | 4,018,881     |
| Police Department       | 123                   | 12,222,047    | 1,927,100            | 48,000       | 14,197,147    |
| Fire Department         | 71                    | 7,406,081     | 1,361,122            | 127,000      | 8,894,203     |
| Public Works            | 39                    | 3,964,086     | 1,485,017            | 297,000      | 5,746,103     |
| Recreation              | 5                     | 696,071       | 211,785              | -            | 907,856       |
| Library                 | 33                    | 2,653,705     | 563,005              | 15,000       | 3,231,710     |
| Non-Departmental **     | 0                     | 271,900       | 11,157,266           | 909,000      | 12,338,166    |
| TOTALS                  | 344                   | \$ 34,430,675 | \$ 19,598,363        | \$ 1,396,000 | \$ 55,425,038 |