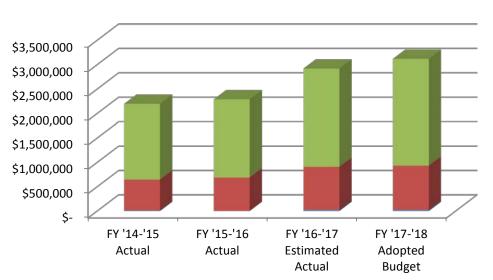

# **BUDGET SUMMARY**

| DEPARTMENT              | # OF<br><u>EMP. *</u> | PERSONNEL     | PERSONNEL OPERATIONS |              | TOTAL         |
|-------------------------|-----------------------|---------------|----------------------|--------------|---------------|
| Mayor and City Council  | 7                     | \$ 300,322    | \$ 317,400           | \$ -         | \$ 617,722    |
| City Manager            | 8                     | 1,053,193     | 538,242              | -            | 1,591,435     |
| Administrative Services | 20                    | 1,848,188     | 839,243              | -            | 2,687,431     |
| Legal Services          | 9                     | 1,047,184     | 147,200              | -            | 1,194,384     |
| Development Services    | 29                    | 2,967,898     | 1,050,983            | -            | 4,018,881     |
| Police Department       | 123                   | 12,222,047    | 1,927,100            | 48,000       | 14,197,147    |
| Fire Department         | 71                    | 7,406,081     | 1,361,122            | 127,000      | 8,894,203     |
| Public Works            | 39                    | 3,964,086     | 1,485,017            | 297,000      | 5,746,103     |
| Recreation              | 5                     | 696,071       | 211,785              | -            | 907,856       |
| Library                 | 33                    | 2,653,705     | 563,005              | 15,000       | 3,231,710     |
| Non-Departmental **     | 0                     | 271,900       | 11,157,266           | 909,000      | 12,338,166    |
| TOTALS                  | 344                   | \$ 34,430,675 | \$ 19,598,363        | \$ 1,396,000 | \$ 55,425,038 |